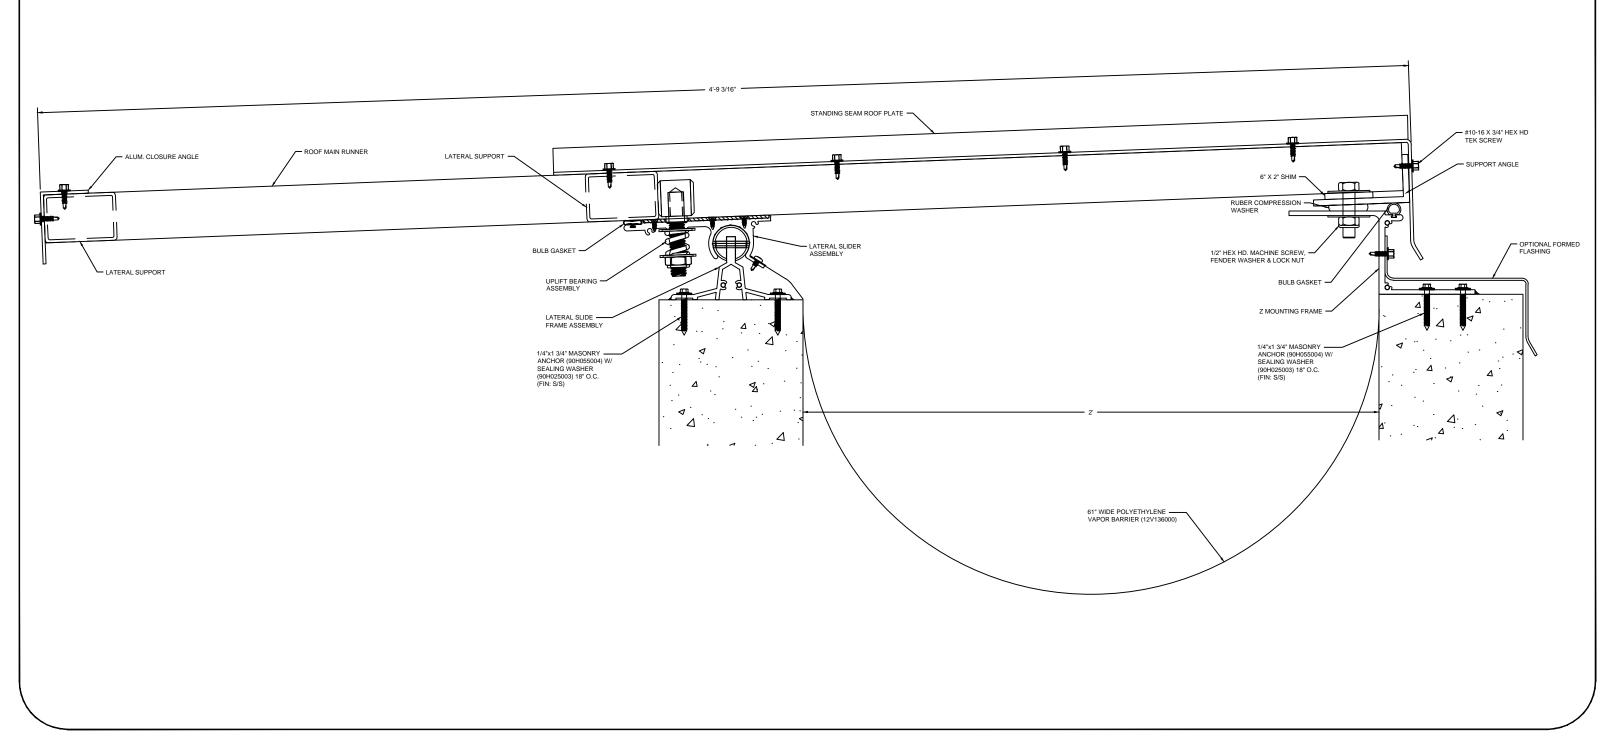

## Model: MARR-2400

|    | TM | ( |
|----|----|---|
| CS |    |   |
|    |    |   |

Construction Specialties

6696 Route 405 Highway, Muncy, PA 17756 Phone: (800) 233-8493 / Fax: (570) 546-8022

895 Lakefront Promenade, Mississauga, Ontario L5E 2C2 Canada Phone: (888) 895-8955 / Fax: (905) 274-6241 E:Master Files\00-Test\MARR24.dwg, 9/22/2014 10:42 AM, Matt Owens