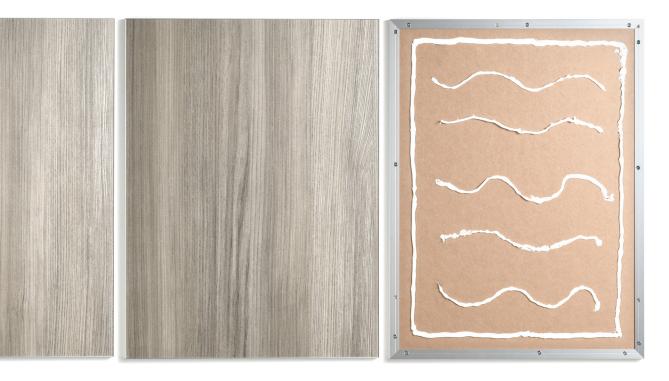

## **Connection Details**

- Apply with Structural Adhesive
- Apply adhesive to perimeter edge and center of panel
- Brace panels for 24 hours to cure adhesive
- Secure with brad nails and color matched caulk as needed
- Ceiling applications require #6 x 1%" TEK screws