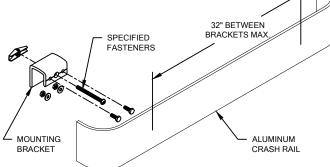

## NOTES:

- ALL RAIL TO BE SUPPLIED PREFABRICATED TO REQUIRED LENGTH. ALL END CAPS TO BE FACTORY FORMED TO SUIT FIELD CONDITIONS.
  INSIDE AND OUTSIDE CORNERS ARE NOT AVAILABLE FOR ECR-32ANE.
- HOLE SPACING TO BE DETERMINED BY UNIT LENGTH, SPACING NOT TO EXCEED 32" ON CENTER.
- ALL MOUNTING HARDWARE TO BE SUPPLIED FOR FIELD ASSEMBLY AND INSTALLATION.
- 5. MATERIAL: