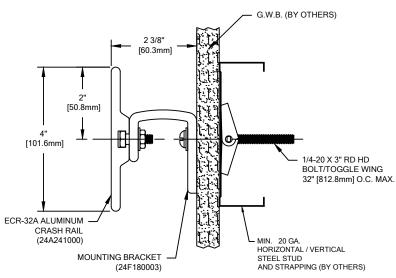

CS ECR-32A CRASH RAIL SHALL BE MANUFACTURED FROM A 4" WIDE X 1/4" THICK ALUMINUM EXTRUSION, #4 SATIN FINISH DESIGNED FOR ELASTIC DEFORMATION UNDER IMPACT WITHOUT DAMAGING THE WALL TO WHICH IT HAS BEEN MOUNTED.

## ECR-32A NON-EXPOSED FASTENERS

| WALL CONDITION         | SPECIFIED FASTENER                             | DRILL DIAMETERS |          | CS PART   |
|------------------------|------------------------------------------------|-----------------|----------|-----------|
|                        |                                                | WALL            | RETAINER | NUMBER    |
| STEEL STUD/GYPSUM WALL | 1/4-20 X 3" ROUND HEAD BOLT/TOGGLE WING        | 3/4"            | N/A      | 90H968002 |
| CONCRETE/CONC. BLOCK   | #14 X 4" PHILLIPS ROUND HEAD ALL-PURPOSE SCREW | 7/32"           | N/A      | 90H225002 |
| WOOD STUD/GYPSUM WALL  | #14 X 4" PHILLIPS ROUND HEAD ALL-PURPOSE SCREW | 7/32"           | N/A      | 90H225002 |