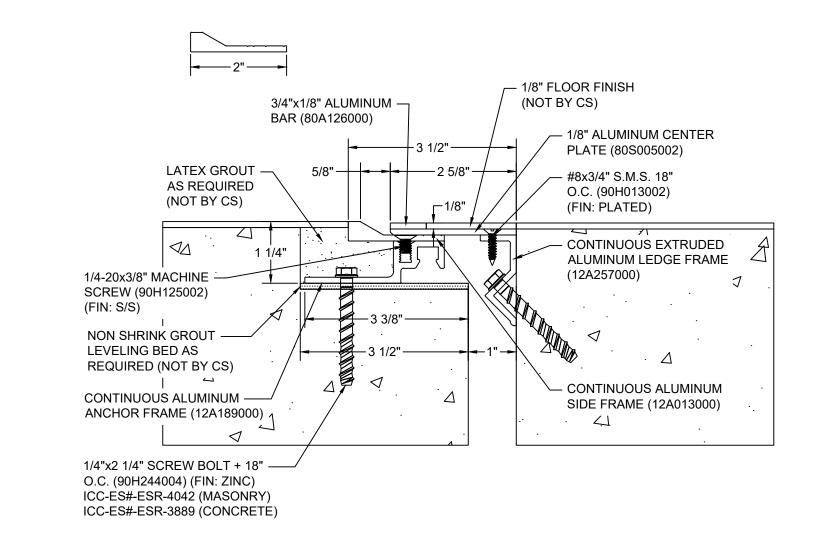

## Model: SJPFRM-100

| Construction Specialties<br>www.c-sgroup.com<br>6696 Route 405 Highway, Muncy, PA 17756<br>Phone: (800) 233-8493 / Fax: (570) 546-8022<br>895 Lakefront Promenade, Mississauga, Ontario L5E 2C2 Canada<br>Phone: (888) 895-8955 / Fax: (905) 274-6241 | © Copyright 2018 Construction Specialties, Inc. | PROJECT:  | SCALE: NTS |
|-------------------------------------------------------------------------------------------------------------------------------------------------------------------------------------------------------------------------------------------------------|-------------------------------------------------|-----------|------------|
|                                                                                                                                                                                                                                                       |                                                 |           | DATE:      |
|                                                                                                                                                                                                                                                       |                                                 |           | JOB NO.:   |
|                                                                                                                                                                                                                                                       |                                                 | DRAWN BY: | SHEET NO.: |