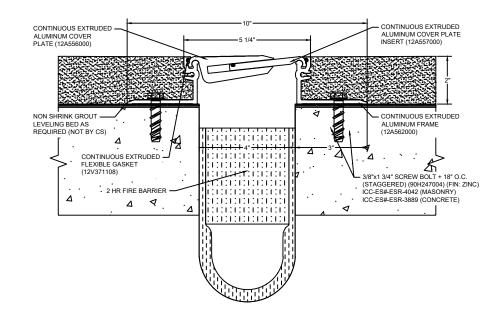

## Model: APF-400X2 W/ FB

| Construction Specialties<br>www.c-sgroup.com<br>6696 Route 405 Highway, Muncy, PA 17756<br>Phone: (800) 233-8493 / Fax: (570) 546-8022<br>895 Lakefront Promenade, Mississauga, Ontario L5E 2C2 Canada<br>Phone: (888) 895-8955 / Fax: (905) 274-6241 | © Copyright 2018 Construction Specialties, Inc. | PROJECT:  | SCALE: NTS |
|-------------------------------------------------------------------------------------------------------------------------------------------------------------------------------------------------------------------------------------------------------|-------------------------------------------------|-----------|------------|
|                                                                                                                                                                                                                                                       |                                                 |           | DATE:      |
|                                                                                                                                                                                                                                                       |                                                 | LOCATION: | JOB NO.:   |
|                                                                                                                                                                                                                                                       |                                                 | DRAWN BY: | SHEET NO.: |