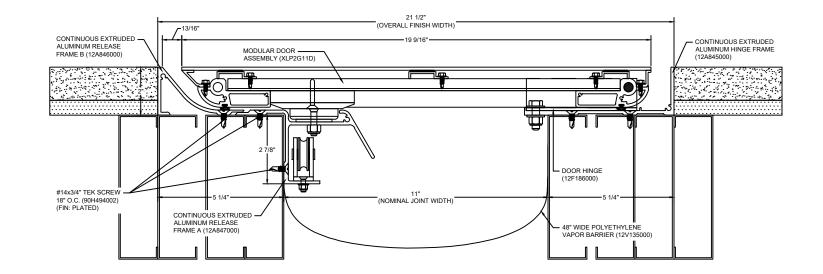

## Model: XLP2G-1100

| Construction Specialties<br><u>www.c-sgroup.com</u><br>6696 Route 405 Highway, Muncy, PA 17756<br>Phone: (800) 233-8493 / Fax: (570) 546-8022<br>895 Lakefront Promenade, Mississauga, Ontario L5E 2C2 Canada<br>Phone: (888) 895-8955 / Fax: (905) 274-6241 | © Copyright 2018 Construction Specialties, Inc. | PROJECT:  | SCALE: NTS |
|--------------------------------------------------------------------------------------------------------------------------------------------------------------------------------------------------------------------------------------------------------------|-------------------------------------------------|-----------|------------|
|