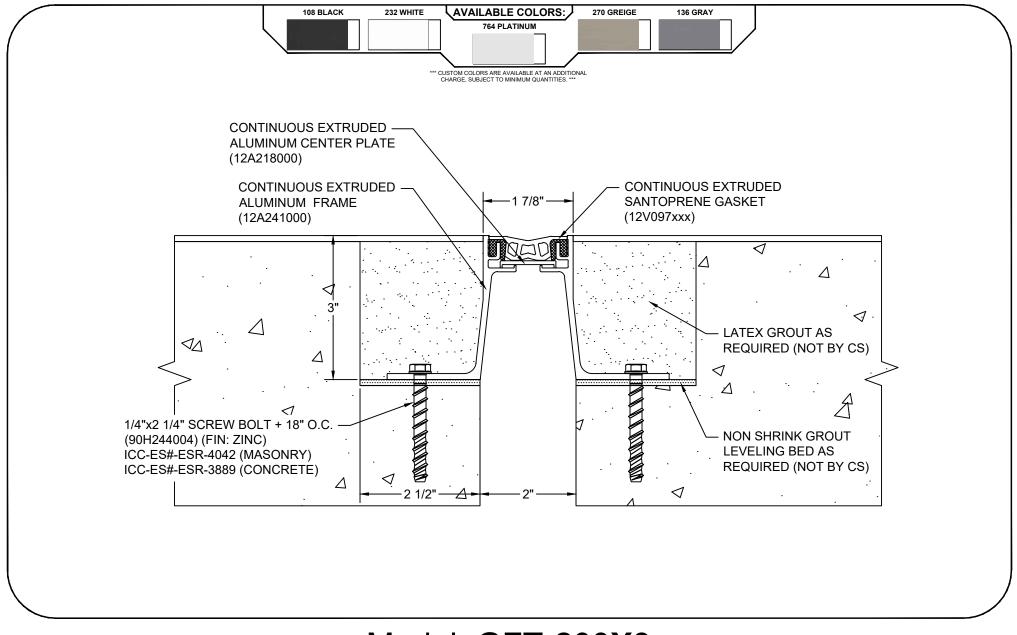

## Model: GFT-200X3

| Construction Specialties                                                                                    | © Copyright 2016 Construction Specialties, Inc. | PROJECT:  | SCALE: NTS |
|-------------------------------------------------------------------------------------------------------------|-------------------------------------------------|-----------|------------|
| www.c-sgroup.com                                                                                            |                                                 |           | DATE:      |
| Phone: (800) 233-8493 / Fax: (570) 546-8022                                                                 |                                                 | LOCATION: | JOB NO.:   |
| 895 Lakefront Promenade, Mississauga, Ontario L5E 2C2 Canada<br>Phone: (888) 895-8955 / Fax: (905) 274-6241 |                                                 | DRAWN BY: | SHEET NO.: |