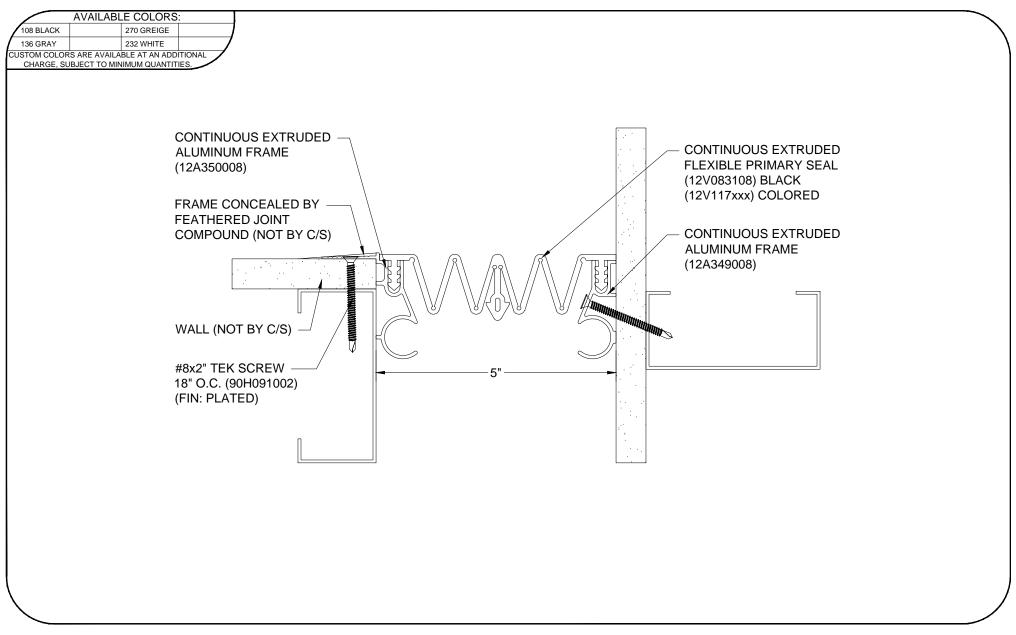

## Model: FWSC-500



## Construction Specialties www.c-sgroup.com

6696 Route 405 Highway, Muncy, PA 17756 Phone: (800) 233-8493 / Fax: (570) 546-8022



## This document is the property of Construction Specialties

This document is the property of Construction Specialties, Inc. and contains confidential proprietary information that is not to be disclosed to third parties and is not to be used without approval in writing from Construction Specialties, Inc.

**DISCLAIMER:** 

| PROJECT:  | SCALE: 1:2 |
|-----------|------------|
| CUSTOMER: | DATE:      |
| LOCATION: | JOB NO.:   |
| DRAWN BY: | SHEET NO.: |

895 Lakefront Promenade, Mississauga, Ontario L5E 2C2 Canada
Phone: (888) 895-8955 / Fax: (905) 274-6241

C:\Users\zparrish.C-SGROUP\Documents\Staging\Fastener Changes 1-2013\Interi