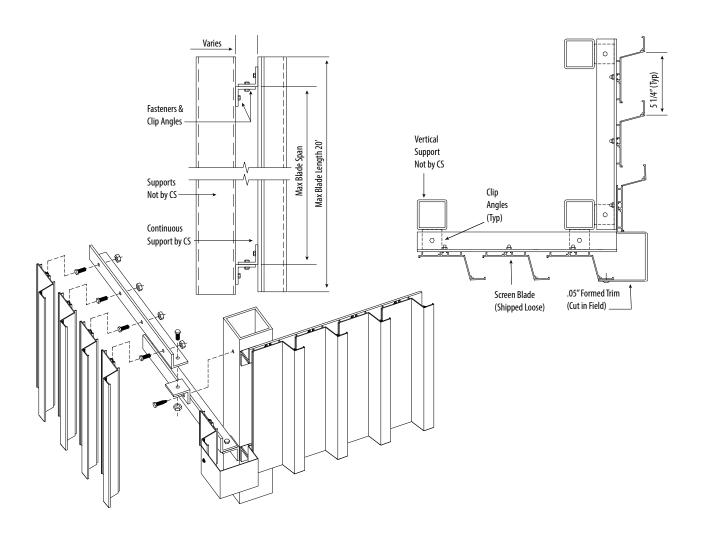

## Vert-A-Cade® 1100

## **Product Data - Standard Construction\***

| BLADE MATERIAL      | Extruded Aluminum (Alloy 6063-T52)  |
|---------------------|-------------------------------------|
| BLADE THICKNESS     | 0.081"                              |
| BLADE SPACING       | 51/4" on Center                     |
| BLADE DEPTH         | 25/16"                              |
| BLADE LENGTH        | Up to 20' Based on Wind Load        |
| BLADE FREE AREA     | 27% Based on Standard Blade Spacing |
| FASTENERS           | Stainless Steel                     |
| CONSTRUCTION        | Mechanically Fastened               |
| SECURED TO SUPPORTS | Extruded Aluminum Clip Angles       |
| SUPPORT MATERIAL    | Steel (by others)                   |

<sup>\*</sup> When custom configuration is chosen CS shop drawings to serve as product data.