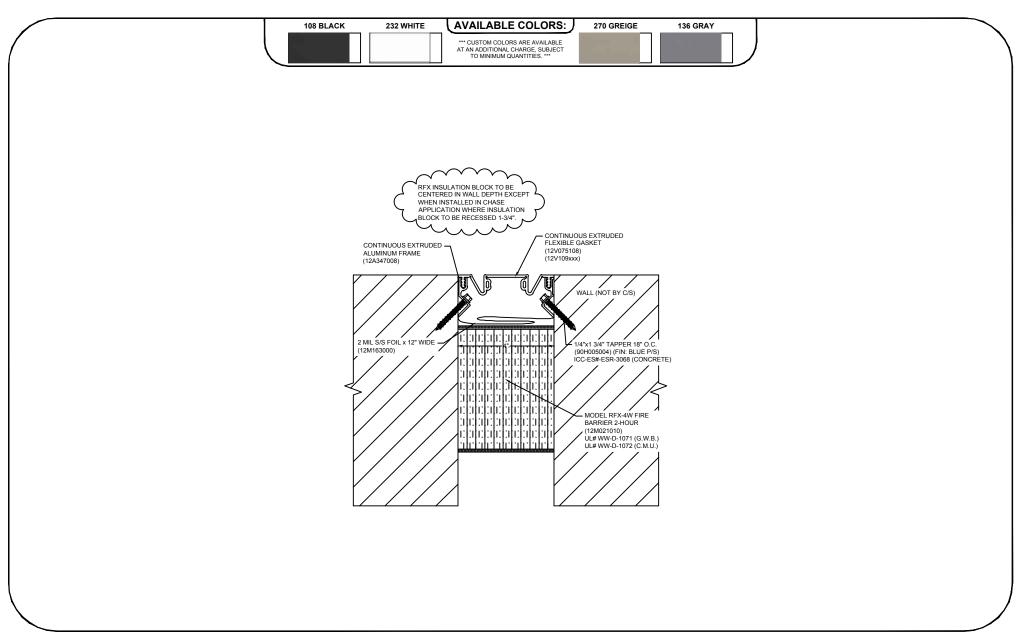

## Model: FWF-400MW/ FB



## **Construction Specialties** www.c-sgroup.com

Phone: (888) 895-8955 / Fax: (905) 274-6241

6696 Route 405 Highway, Muncy, PA 17756 Phone: (800) 233-8493 / Fax: (570) 546-8022



## **DISCLAIMER:**

This document is the property of Construction Specialties, Inc. and contains confidential proprietary information that is not to be disclosed to third parties and is not to be used without approval in writing from Construction Specialties, Inc.

|  | PROJECT:  | <b>SCALE</b> : 3" = 1'-0" |
|--|-----------|---------------------------|
|  | CUSTOMER: | DATE:                     |
|  | LOCATION: | JOB NO.:                  |
|  | DRAWN BY: | SHEET NO.:                |