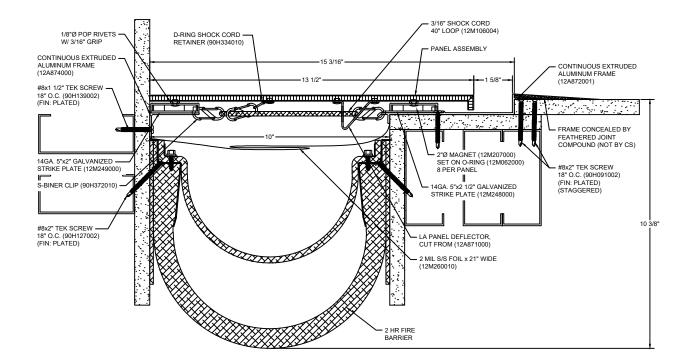

## Model: LAFC2G-1000 W/ FB

| Construction Specialties<br>www.c-sgroup.com<br>6696 Route 405 Highway, Muncy, PA 17756<br>Phone: (800) 233-8493 / Fax: (570) 546-8022<br>895 Lakefront Promenade, Mississauga, Ontario L5E 2C2 Canada<br>Phone: (888) 895-8955 / Fax: (905) 274-6241 | © Copyright 2018 Construction Specialties, Inc. | PROJECT:  | SCALE: NTS |
|-------------------------------------------------------------------------------------------------------------------------------------------------------------------------------------------------------------------------------------------------------|-------------------------------------------------|-----------|------------|
|