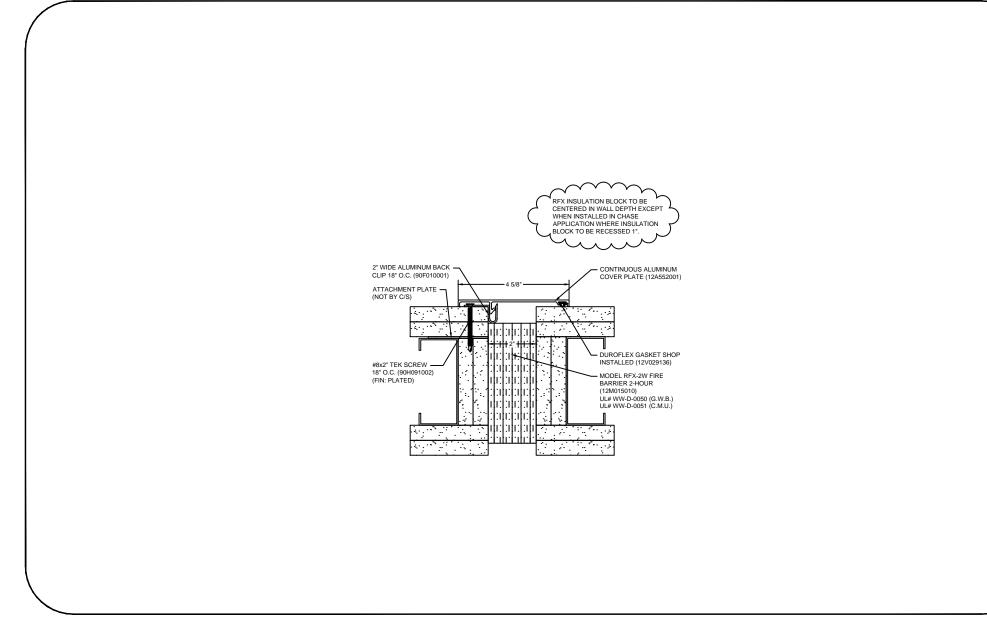

## Model: ASM-200 W/FB



## $\underset{\underline{\text{www.c-sgroup.com}}}{\text{Construction Specialties}}$

6696 Route 405 Highway, Muncy, PA 17756 Phone: (800) 233-8493 / Fax: (570) 546-8022



This document is the property of Construction Specialties, Inc. and contains confidential proprietary information that is not to be disclosed to third parties and is not to be used without approval in writing from Construction Specialties, Inc.

## DISCLAIMER:

| PROJECT:  | <b>SCALE</b> : 3" = 1'-0" |
|-----------|---------------------------|
| CUSTOMER: | DATE:                     |
| LOCATION: | JOB NO.:                  |
| DRAWN BY: | SHEET NO.:                |

895 Lakefront Promenade, Mississauga, Ontario L5E 2C2 Canada Phone: (888) 895-8955 / Fax: (905) 274-6241