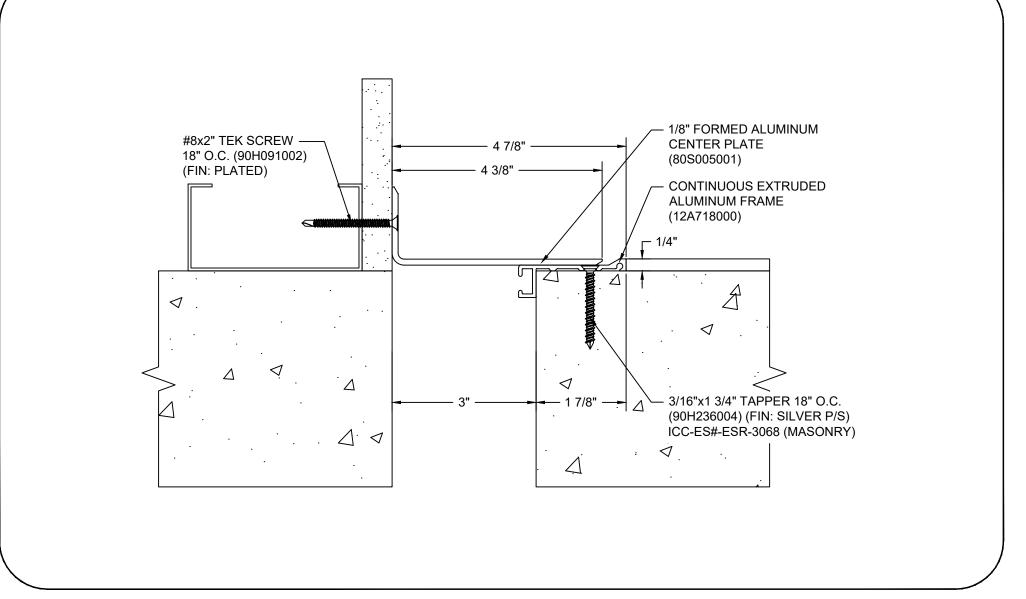

## Model: RFWC-300

| Construction Specialties                                                                                    | © Copyright 2016 Construction Specialties, Inc.  | PROJECT:  | SCALE: NTS |
|-------------------------------------------------------------------------------------------------------------|--------------------------------------------------|-----------|------------|
| www.c-sgroup.com                                                                                            |                                                  |           | DATE:      |
| Phone: (800) 233-8493 / Fax: (570) 546-8022                                                                 | © copyright 2010 construction specialities, inc. | LOCATION: | JOB NO.:   |
| 895 Lakefront Promenade,