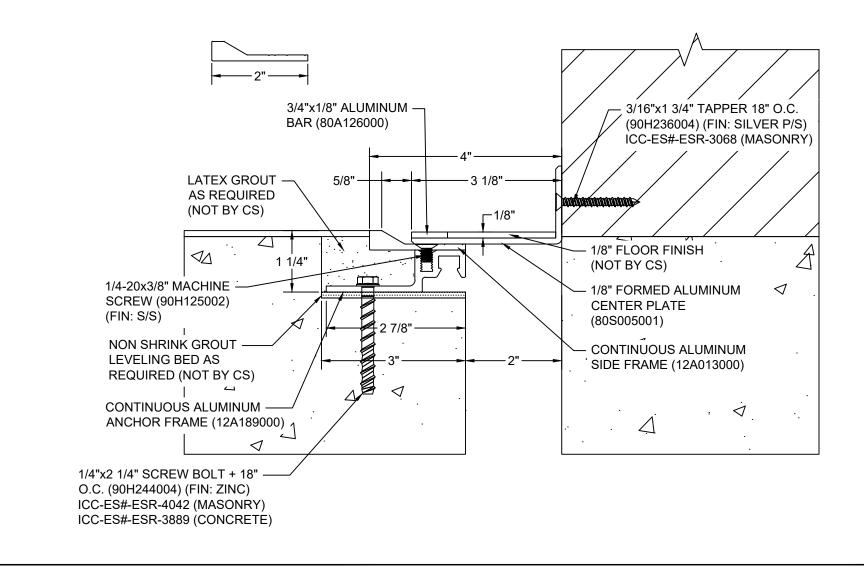

## Model: SJPFRW-200

| <b>Construction Specialties</b>                                                                             |                                                 | PROJECT:  | SCALE: NTS |
|-------------------------------------------------------------------------------------------------------------|-------------------------------------------------|-----------|------------|
| www.c-sgroup.com                                                                                            | © Copyright 2016 Construction Specialties, Inc. |           | DATE:      |
| Phone: (800) 233-8493 / Fax: (570) 546-8022                                                                 |                                                 | LOCATION: | JOB NO.:   |
| 895 Lakefront Promenade, Mississauga, Ontario L5E 2C2 Canada<br>Phone: (888) 895-8955 / Fax: (905) 274-6241 |                                                 | DRAWN BY: | SHEET NO.: |