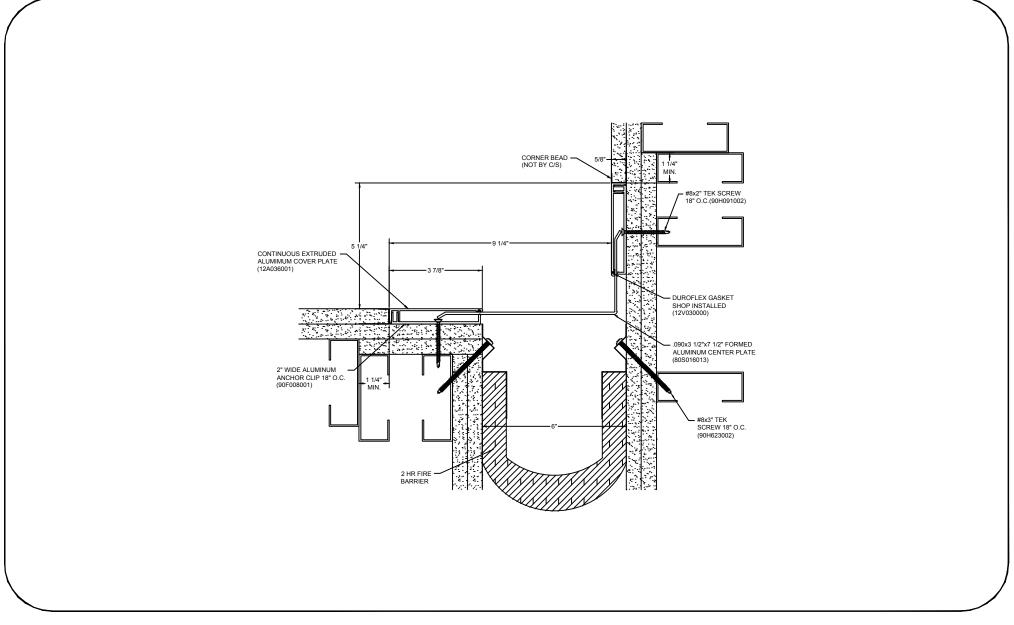

## Model: AFWC-600 W/ FB



## **Construction Specialties** www.c-sgroup.com

6696 Route 405 Highway, Muncy, PA 17756 Phone: (800) 233-8493 / Fax: (570) 546-8022



## **DISCLAIMER:**

This document is the property of Construction Specialties, Inc. and contains confidential proprietary information that is not to be disclosed to third parties and is not to be used without approval in writing from Construction Specialties, Inc.

| PROJECT:  | <b>SCALE</b> : 3" = 1'-0" |
|-----------|---------------------------|
| CUSTOMER: | DATE:                     |
| LOCATION: | JOB NO.:                  |
| DRAWN BY: | SHEET NO.:                |

895 Lakefront Promenade, Mississauga, Ontario L5E 2C2 Canada Phone: (888) 895-8955 / Fax: (905) 274-6241