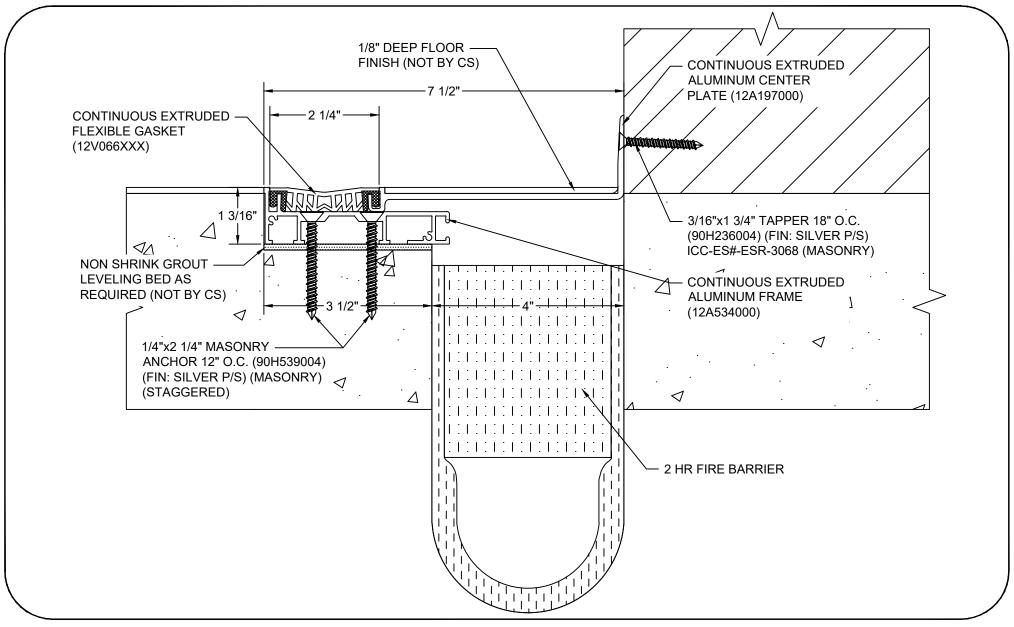

## Model: DGTRW-400 W/ FB

| Construction Specialties®                                                                                         | © Copyright 2018 Construction Specialties, Inc. | PROJECT:  | SCALE: NTS |
|-------------------------------------------------------------------------------------------------------------------|-------------------------------------------------|-----------|------------|
| <u>www.c-sgroup.com</u><br>6696 Route 405 Highway, Muncy, PA 17756<br>Phone: (800) 233-8493 / Fax: (570) 546-8022 |                                                 | CUSTOMER: | DATE:      |
|                                                                                                                   |                                                 | LOCATION: | JOB NO.:   |