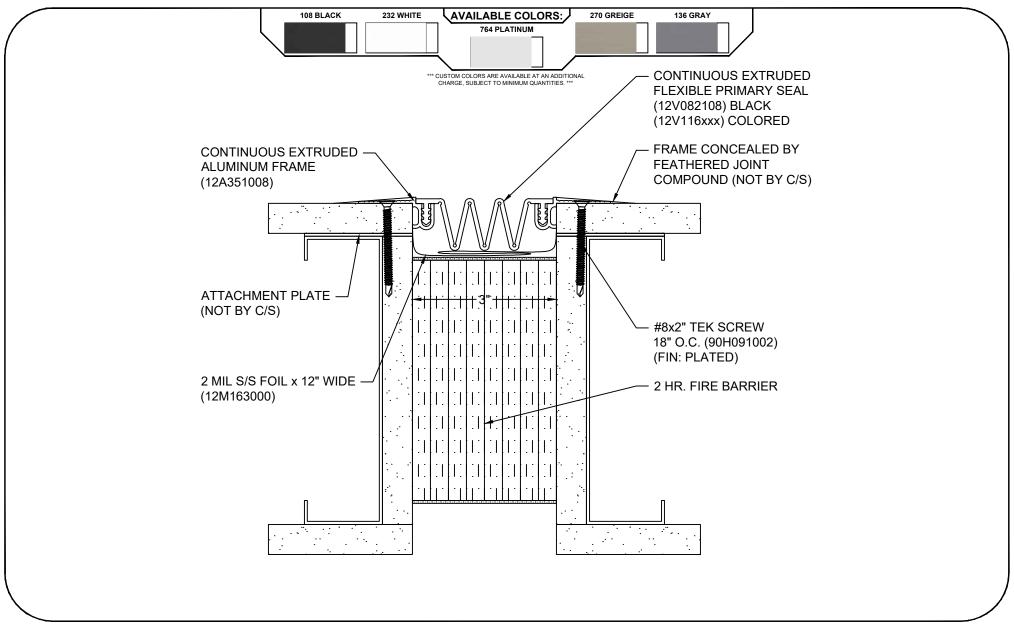

## Model: FWS-300 W/ FB

| <b>Construction Specialties</b> <sup>®</sup>                                                                |                                                 | PROJECT:  | SCALE: NTS |
|-------------------------------------------------------------------------------------------------------------|-------------------------------------------------|-----------|------------|
| www.c-sgroup.com                                                                                            | © Copyright 2018 Construction Specialties, Inc. |           | DATE:      |
| Phone: (800) 233-8493 / Fax: (570) 546-8022                                                                 |                                                 | LOCATION: | JOB NO.:   |
| 895 Lakefront Promenade, Mississauga, Ontario L5E 2C2 Canada<br>Phone: (888) 895-8955 / Fax: (905) 274-6241 |                                                 | DRAWN BY: | SHEET NO.: |