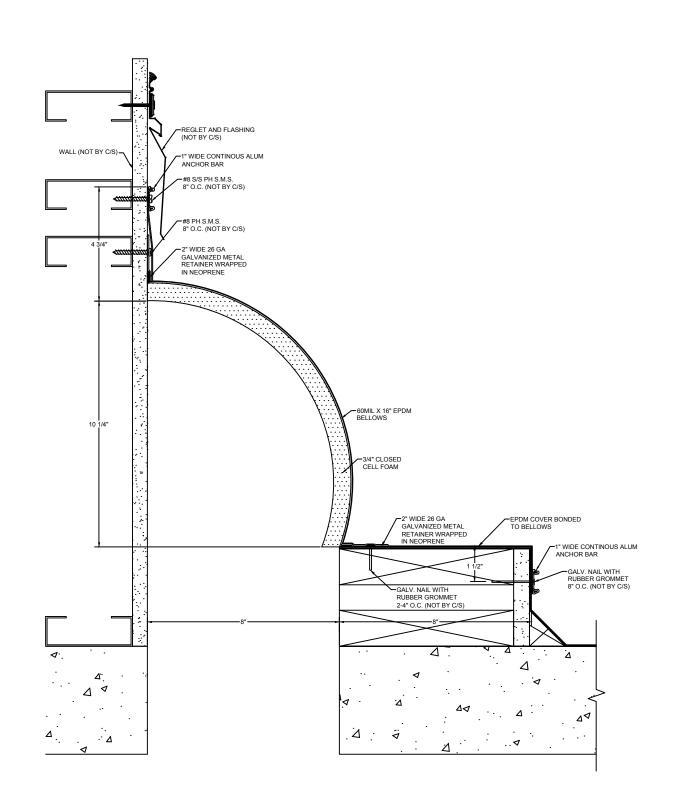

## Model: BRJW-800 WC

| Construction Specialties                                                                                    | This document is the property of Construction Specialties, Inc. and<br>contains confidential proprietary information that is not to be<br>disclosed to third parties and is not to be used without approval in | PROJECT:  | <b>SCALE</b> : 3" = 1'-0" |
|-------------------------------------------------------------------------------------------------------------|----------------------------------------------------------------------------------------------------------------------------------------------------------------------------------------------------------------|-----------|---------------------------|
|                                                                                                             |                                                                                                                                                                                                                | CUSTOMER: | DATE:                     |
| 6696 Route 405 Highway, Muncy, PA 17756<br>Phone: (800) 233-8493 / Fax: (570) 546-8022                      |                                                                                                                                                                                                                | LOCATION: | JOB NO.:                  |
| 895 Lakefront Promenade, Mississauga, Ontario L5E 2C2 Canada<br>Phone: (888) 895-8955 / Fax: (905) 274-6241 |                                                                                                                                                                                                                | DRAWN BY: | SHEET NO.:                |