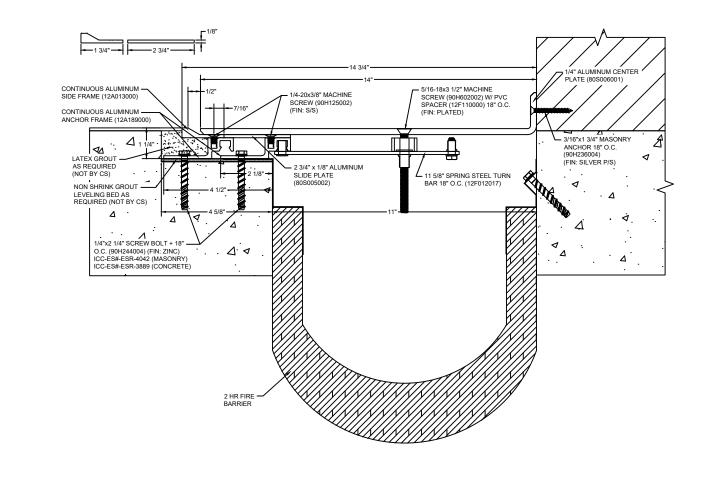

## Model: SJPFW-1100 W/ FB

| Construction Specialties                                                                                    | © Copyright 2016 Construction Specialties, Inc. | PROJECT:  | SCALE: NTS |
|-------------------------------------------------------------------------------------------------------------|-------------------------------------------------|-----------|------------|
| www.c-sgroup.com<br>6696 Route 405 Highway, Mupoy, PA 17756                                                 |                                                 |           | DATE:      |
| Phone: (800) 233-8493 / Fax: (570) 546-8022                                                                 |                                                 | LOCATION: | JOB NO.:   |
| 895 Lakefront Promenade, Mississauga, Ontario L5E 2C2 Canada<br>Phone: (888) 895-8955 / Fax: (905) 274-6241 |                                                 | DRAWN BY: | SHEET NO.: |