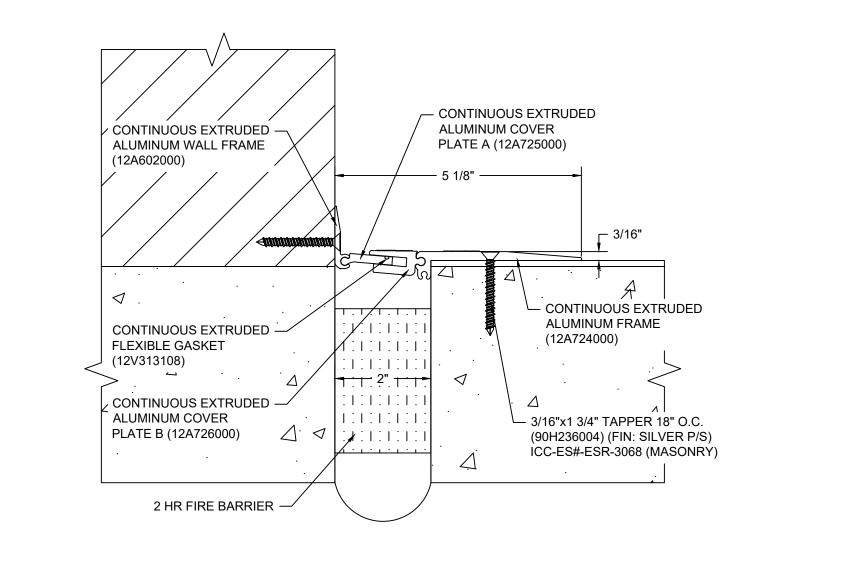

## Model: RFWA-200 W/ FB

| Construction Specialties<br><u>www.e-sgroup.com</u><br>6696 Route 405 Highway, Muncy, PA 17756<br>Phone: (800) 233-8493 / Fax: (570) 546-8022<br>895 Lakefront Promenade, Mississauga, Ontario L5E 2C2 Canada<br>Phone: (888) 895-8955 / Fax: (905) 274-6241 | © Copyright 2018 Construction Specialties, Inc. | PROJECT:  | SCALE: NTS |
|--------------------------------------------------------------------------------------------------------------------------------------------------------------------------------------------------------------------------------------------------------------|-------------------------------------------------|-----------|------------|
|                                                                                                                                                                                                                                                              |                                                 |           | DATE:      |
|                                                                                                                                                                                                                                                              |                                                 | LOCATION: | JOB NO.:   |
|                                                                                                                                                                                                                                                              |                                                 | DRAWN BY: | SHEET NO.: |