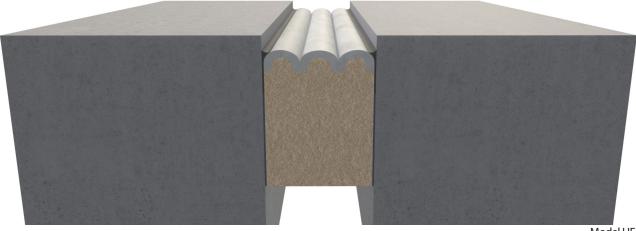

## HF

Model HF

HF is a watertight primary seal system for horizontal expansion joint conditions. It is great for parking garages, retrofit joints, plaza decks, stadium, and other watertight applications.

#### **Advantages**

- Watertight and durable primary seal
- Quick and easy installation
- Coated with factory applied sealant that is chemical resistant and UV stable
- Fire rated model (HFR) is available

#### **Product Details**

- Joint sizes range from 1" to 4" (25.4mm to 101.6mm)
- 6' 6" (198.1 cm) stick lengths
- Meets ASTM E1399