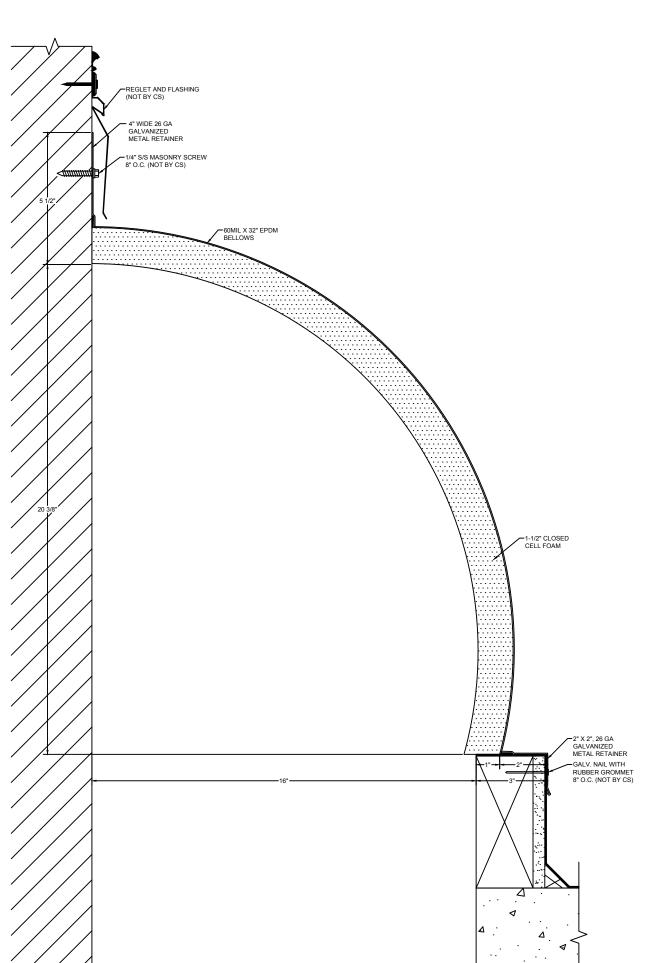

## Model: BRJW-1600 CF

| Construction Specialties®                                                                                   |                                                 | PROJECT:  | SCALE: NTS |
|-------------------------------------------------------------------------------------------------------------|-------------------------------------------------|-----------|------------|
|                                                                                                             | © Copyright 2016 Construction Specialties, Inc. |           | DATE:      |
| Phone: (800) 233-8493 / Fax: (570) 546-8022                                                                 |                                                 | LOCATION: | JOB NO.:   |
| 895 Lakefront Promenade, Mississauga, Ontario L5E 2C2 Canada<br>Phone: (888) 895-8955 / Fax: (905) 274-6241 |                                                 | DRAWN BY: | SHEET NO.: |