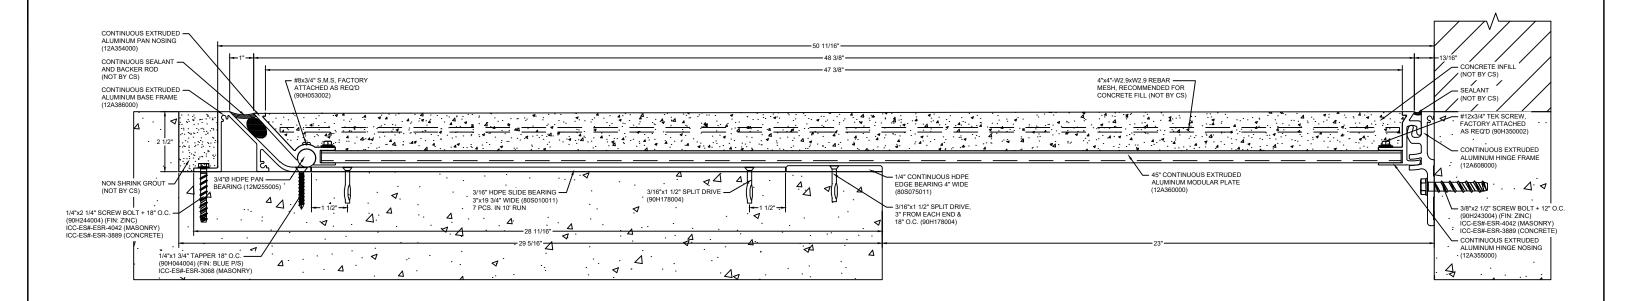

## Model: SSRW-2346

| <b>Construction Specialties</b> <sup>®</sup>                                                                | © Copyright 2018 Construction Specialties, Inc. | PROJECT:  |
|-------------------------------------------------------------------------------------------------------------|-------------------------------------------------|-----------|
| www.c-sgroup.com<br>6696 Route 405 Highway, Muncy, PA 17756                                                 |                                                 | CUSTOMER: |
| Phone: (800) 233-8493 / Fax: (570) 546-8022                                                                 |                                                 | LOCATION: |
| 895 Lakefront Promenade, Mississauga, Ontario L5E 2C2 Canada<br>Phone: (888) 89