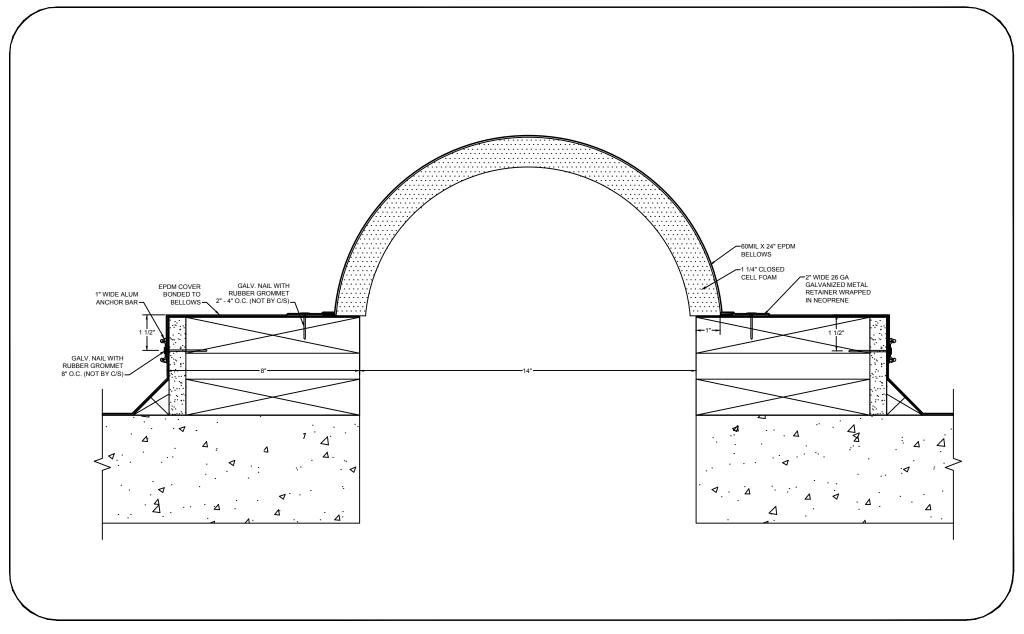

## Model: BRJ-1400 WC



## Construction Specialties www.c-sgroup.com

6696 Route 405 Highway, Muncy, PA 17756 Phone: (800) 233-8493 / Fax: (570) 546-8022

Phone: (888) 895-8955 / Fax: (905) 274-6241



## **DISCLAIMER:**

This document is the property of Construction Specialties, Inc. and contains confidential proprietary information that is not to be disclosed to third parties and is not to be used without approval in

| PROJECT:  | <b>SCALE</b> : 3" = 1'-0" |
|-----------|---------------------------|
| CUSTOMER: | DATE:                     |
| LOCATION: | JOB NO.:                  |
| DRAWN BY: | SHEET NO.:                |

E:\Master Files\00-Test\BRJ14-WC.dwg, 1/18/2016 4:46 PM, Matt Owens