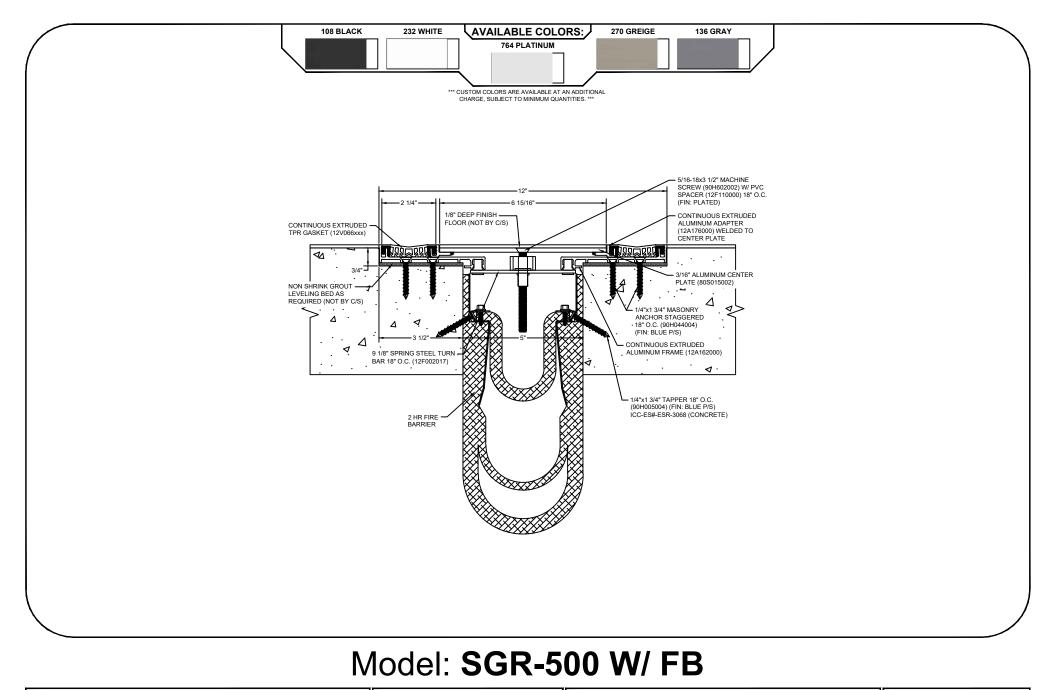

| Construction Specialties<br>www.c-sgroup.com<br>6696 Route 405 Highway, Muncy, PA 17756<br>Phone: (800) 233-8493 / Fax: (570) 546-8022 | © Copyright 2018 Construction Specialties, Inc. | PROJECT:  | SCALE: NTS |
|----------------------------------------------------------------------------------------------------------------------------------------|-------------------------------------------------|-----------|------------|
|                                                                                                                                        |                                                 |           | DATE:      |
|                                                                                                                                        |