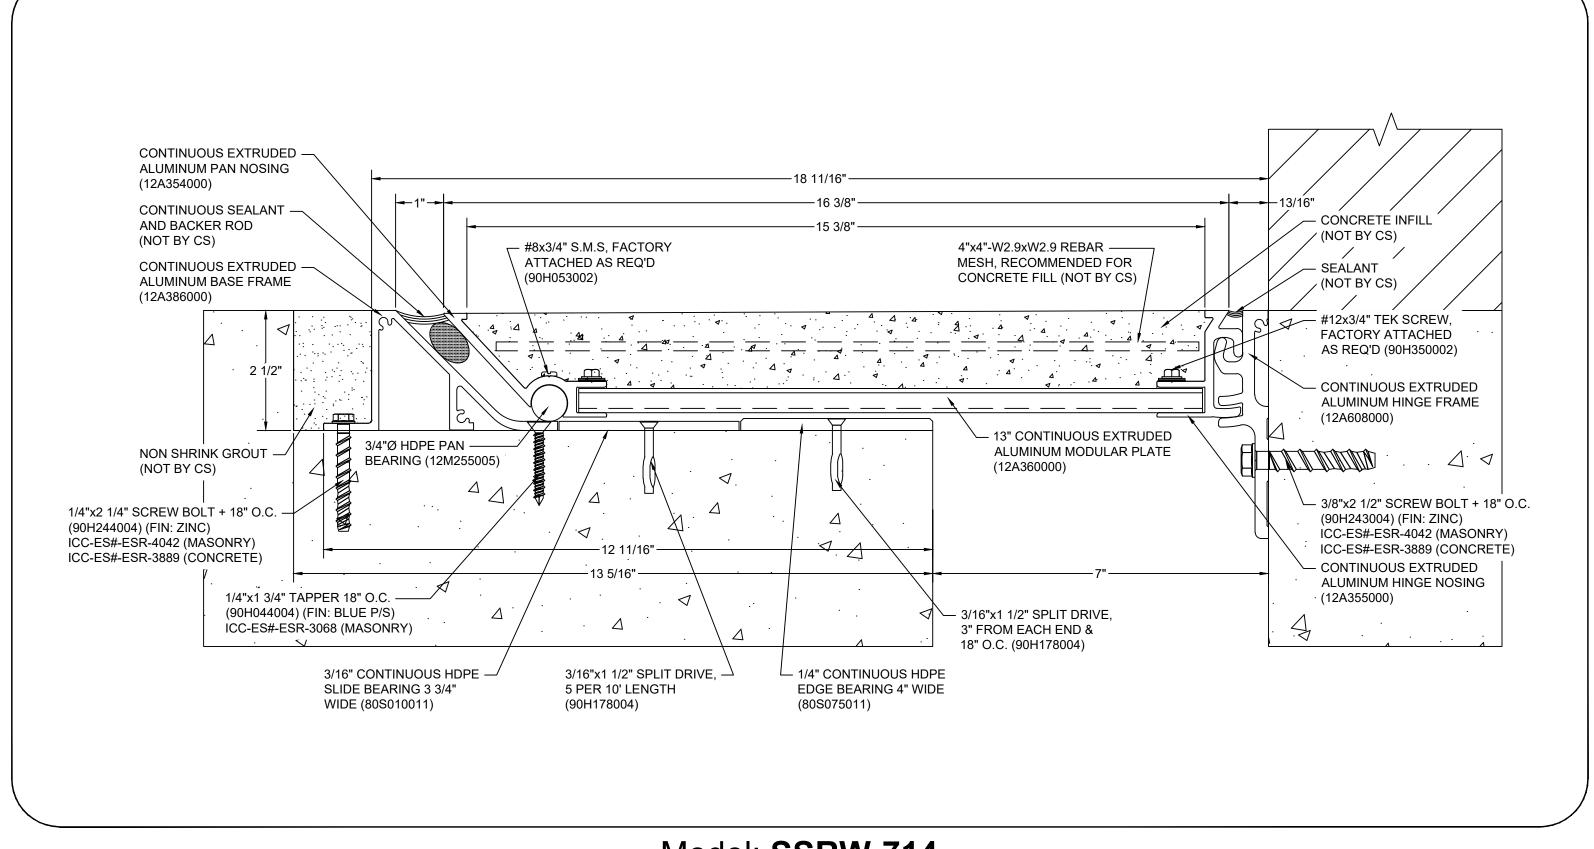

## Model: SSRW-714

SCALE:

JOB NO.: SHEET NO.:

NTS

|  | Construction Specialties®  www.c-sgroup.com                                                                 | © Copyright 2018 Construction Specialties, Inc. | PROJECT:  |
|--|-------------------------------------------------------------------------------------------------------------|-------------------------------------------------|-----------|
|  | www.c-sgroup.com  6696 Route 405 Highway, Muncy, PA 17756                                                   |                                                 | CUSTOMER: |
|  | Phone: (800) 233-8493 / Fax: (570) 546-8022                                                                 |                                                 | LOCATION: |
|  | 895 Lakefront Promenade, Mississauga, Ontario L5E 2C2 Canada<br>Phone: (888) 895-8955 / Fax: (905) 274-6241 |                                                 | DRAWN BY: |
|  | C:\Users\MOwens\Documents\0-StdFiles\SSRW714.dwg, 1/14/2019 3:54 PM, Matt Owens                             |                                                 |           |