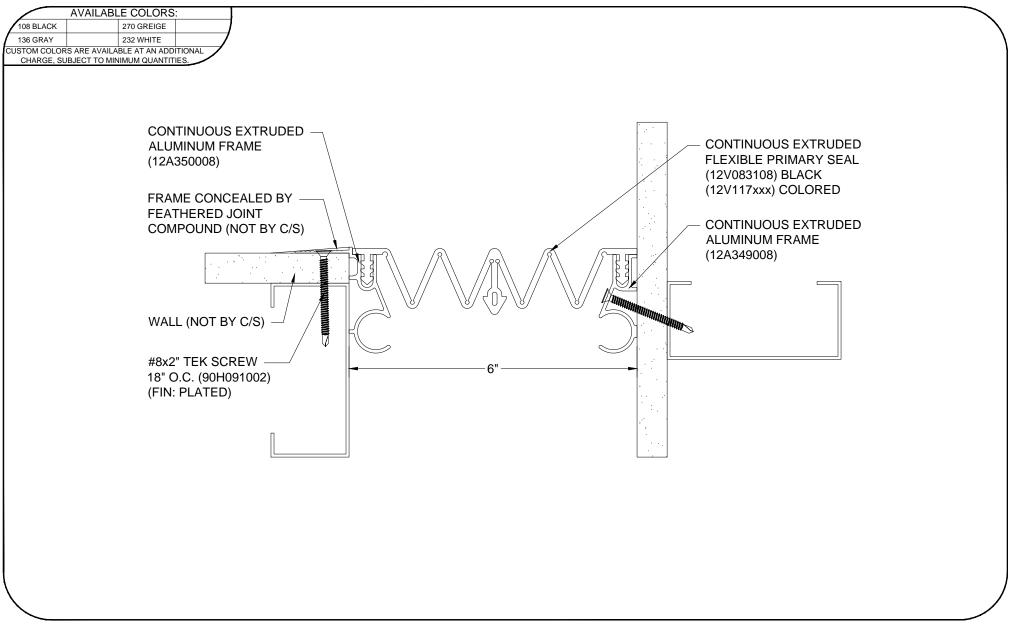

## Model: FWSC-600



## **Construction Specialties** www.c-sgroup.com

6696 Route 405 Highway, Muncy, PA 17756 Phone: (800) 233-8493 / Fax: (570) 546-8022

Phone: (888) 895-8955 / Fax: (905) 274-6241



## This document is the property of Construction Specialties, Inc. and contains confidential proprietary information that is not to be disclosed to third parties and is not to be used without approval in

**DISCLAIMER:** 

| PROJECT:  | SCALE: 1:2 |
|-----------|------------|
| CUSTOMER: | DATE:      |
| LOCATION: | JOB NO.:   |
| DRAWN BY: | SHEET NO.: |

C:\Users\zparrish.C-SGROUP\Documents\Staging\Fastener Changes 1-2013\Interior Wall - Clg\FWS-FWSC\fwsc6gw.dwg , 6/18/2013 3:39 PM, Zachary Parrish