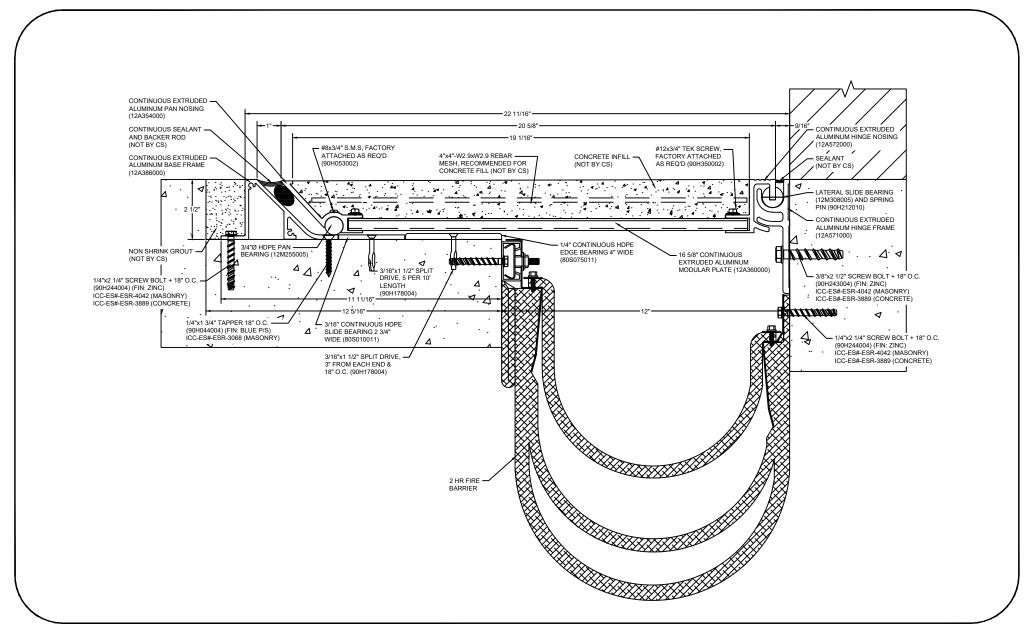

## Model: SSRW-1200LS W/ FB

| Construction Specialties  www.c-sgroup.com 6696 Route 405 Highway, Muncy, PA 17756 Phone: (800) 233-8493 / Fax: (570) 546-8022  895 Lakefront Promenade, Mississauga, Ontario L5E 2C2 Canada Phone: (888) 895-8955 / Fax: (905) 274-6241 | © Copyright 2018 Construction Specialties, Inc. | PROJECT:  | SCALE: NTS |
|------------------------------------------------------------------------------------------------------------------------------------------------------------------------------------------------------------------------------------------|-------------------------------------------------|-----------|------------|
|                                                                                                                                                                                                                                          |                                                 |           | DATE:      |
|                                                                                                                                                                                                                                          |                                                 |           | JOB NO.:   |
|                                                                                                                                                                                                                                          |                                                 | DRAWN BY: | SHEET NO.: |
| 0/40/0040 40:00 AM                                                                                                                                                                                                                       |                                                 |           |            |