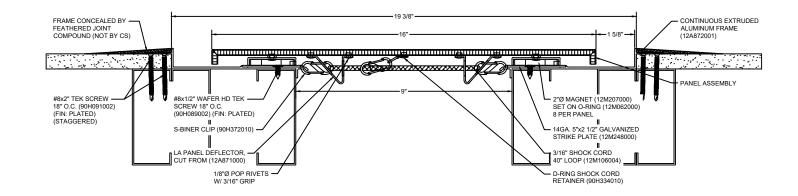

## Model: LAF2G-900

| Construction Specialties<br>www.c-sgroup.com<br>6696 Route 405 Highway, Muncy, PA 17756<br>Phone: (800) 233-8493 / Fax: (570) 546-8022<br>895 Lakefront Promenade, Mississauga, Ontario L5E 2C2 Canada<br>Phone: (888) 895-8955 / Fax: (905) 274-6241 | © Copyright 2018 Construction Specialties, Inc. | PROJECT:  | SCALE: NTS |
|-------------------------------------------------------------------------------------------------------------------------------------------------------------------------------------------------------------------------------------------------------|-------------------------------------------------|-----------|------------|
|