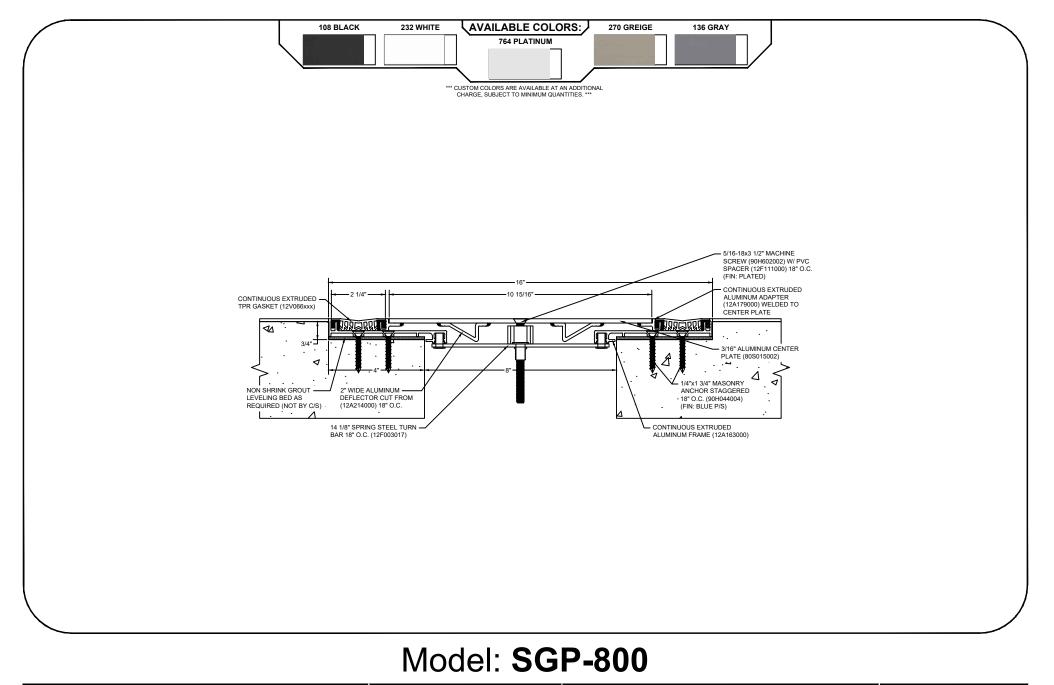

| <b>Construction Specialties</b> <sup>®</sup>                                                                | group.com                                      | PROJECT:  | SCALE: NTS |
|-------------------------------------------------------------------------------------------------------------|------------------------------------------------|-----------|------------|
| www.c-sgroup.com<br>6696 Route 405 Highway, Muncy, PA 17756<br>Phone: (800) 233-8493 / Fax: (570) 546-8022  |                                                |           | DATE:      |
|                                                                                                             | S copyright 2010 construction opeciaties, inc. | LOCATION: | JOB NO.:   |
| 895 Lakefront Promenade, Mississauga, Ontario L5E 2C