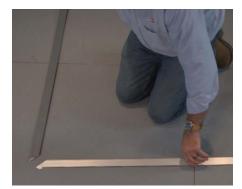

#### **Installation Instructions**

1 Place the pre-mitered tapered aluminum frame at the correct floor location.

**2** Prepare the flooring surface to allow the tape to properly bond to the floor.

**3** Remove the backing from the double-sided tape.