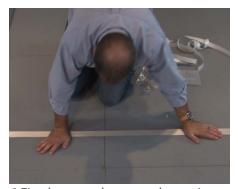

**4** Apply the frame to the subtrate.

**5** Make sure the frame is square and the miters butt properly.

**6** Firmly press down on the entire length of the frame to activate the tape.

**Installation Instructions** Floormations® 1/2" Surface Mounted Aluminum Frame

### Installation Instructions (continued)

7 Substrate must be clean and free of debris for the adhesive\* to bond properly.

\*Adhesive supplied by others. Recommended brand: 3M #525

8 Dry fit all modules inside of the frame as shown on the supplied layout/shop drawings.