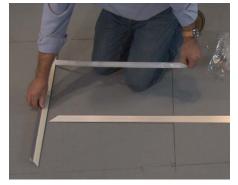

**4** Apply the frame to the subtrate.

**5** Make sure the frame is square and the miters butt properly.

**6** Firmly press down on the entire length of the frame to activate the tape.

**Installation Instructions** Floormations® 1/2" Surface Mounted Aluminum Frame