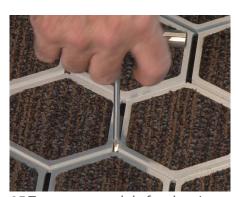

**12** Apply uniform pressure to the adhesive. Allow 24 hours for adhesive to dry before removing panels.

13 If the building is still under construction, cover the system with plywood sheathing.

**14** Care & Maintenance: Use a vacuum **15** To remove module for cleaning, to clean debris from the surface of the insert the lift key tool into the drain unit. A hot water extraction machine can also be used to remove more difficult, lodged debris.

slot and lift.

Installation Instructions
Floormations® Surface Mounted