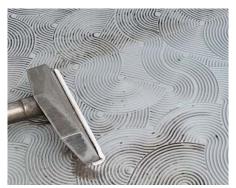

**12** Apply uniform pressure to the adhesive. Allow 24 hours for adhesive to dry before removing panels.

13 If the building is still under construction, cover the system with plywood sheathing.

**14** Care & Maintenance: Use a vacuum **15** To remove module for cleaning, to clean debris from the surface of the insert the lift key tool into the drain unit. A hot water extraction machine can also be used to remove more difficult, lodged debris.