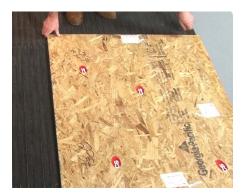

### Installation Instructions (continued)

7 Substrate must be clean and free of debris for the adhesive\* to bond properly.

\*Adhesive supplied by others. Recommended brand: 3M #525

8 Dry fit all modules inside of the frame as shown on the supplied layout/shop drawings.