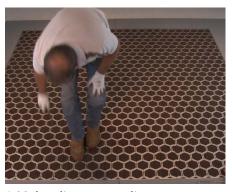

### Installation Instructions (continued)

7 Substrate must be clean and free of debris for the adhesive\* to bond properly.

\*Adhesive supplied by others. Recommended brand: 3M #525

8 Dry fit all modules inside of the frame as shown on the supplied layout/shop drawings.

9 Make alignment adjustments.

10 To prepare for adhesive, turn the module right side up to access the module's underside.

11 Apply a liberal amount of adhesive on each mounting support. Repeat for each module.