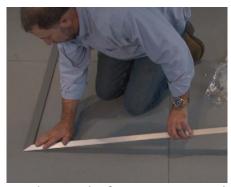

#### **Installation Instructions**

1 Place the pre-mitered tapered aluminum frame at the correct floor location.

**2** Prepare the flooring surface to allow the tape to properly bond to the floor.

**3** Remove the backing from the double-sided tape.

**4** Apply the frame to the subtrate.

**5** Make sure the frame is square and the miters butt properly.

**6** Firmly press down on the entire length of the frame to activate the tape.

**Installation Instructions** Floormations® 1/2" Surface Mounted Aluminum Frame