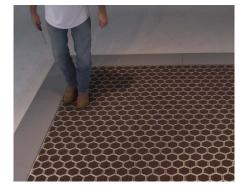

**12** Apply uniform pressure to the adhesive. Allow 24 hours for adhesive to dry before removing panels.

13 If the building is still under construction, cover the system with plywood sheathing.

**14** Care & Maintenance: Use a vacuum **15** To remove module for cleaning, to clean debris from the surface of the insert the lift key tool into the drain unit. A hot water extraction machine can also be used to remove more difficult, lodged debris.