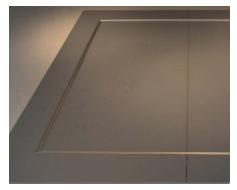

#### **Installation Instructions**

1 Place the pre-mitered tapered aluminum frame at the correct floor location.

**2** Prepare the flooring surface to allow the tape to properly bond to the floor.

**3** Remove the backing from the double-sided tape.

**4** Apply the frame to the subtrate.

**5** Make sure the frame is square and the miters butt properly.

**6** Firmly press down on the entire length of the frame to activate the tape.

**Installation Instructions** Floormations® 1/2" Surface Mounted Aluminum Frame