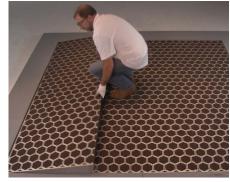

### Installation Instructions (continued)

7 Substrate must be clean and free of debris for the adhesive\* to bond properly.

\*Adhesive supplied by others. Recommended brand: 3M #525

8 Dry fit all modules inside of the frame as shown on the supplied layout/shop drawings.

9 Make alignment adjustments.

10 To prepare for adhesive, turn the module right side up to access the module's underside.

11 Apply a liberal amount of adhesive on each mounting support. Repeat for each module.