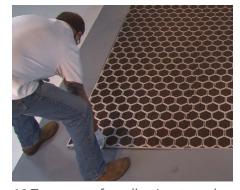

### Installation Instructions (continued)

7 Substrate must be clean and free of debris for the adhesive\* to bond properly.

\*Adhesive supplied by others. Recommended brand: 3M #525

8 Dry fit all modules inside of the frame as shown on the supplied layout/shop drawings.

9 Make alignment adjustments.

10 To prepare for adhesive, turn the module right side up to access the module's underside.

11 Apply a liberal amount of adhesive on each mounting support. Repeat for each module.