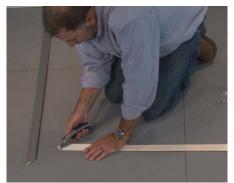

#### **Installation Instructions**

1 Place the pre-mitered tapered aluminum frame at the correct floor location.

**2** Prepare the flooring surface to allow the tape to properly bond to the floor.

**3** Remove the backing from the double-sided tape.

**4** Apply the frame to the subtrate.

**5** Make sure the frame is square and the miters butt properly.

**6** Firmly press down on the entire length of the frame to activate the tape.

**Installation Instructions** Floormations® 1/2" Surface Mounted Aluminum Frame