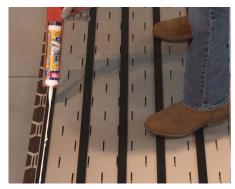

#### **Installation Instructions**

1 Place the pre-mitered tapered aluminum frame at the correct floor location.

**2** Prepare the flooring surface to allow the tape to properly bond to the floor.

**3** Remove the backing from the double-sided tape.

**4** Apply the frame to the subtrate.

**5** Make sure the frame is square and the miters butt properly.

**6** Firmly press down on the entire length of the frame to activate the tape.

**Installation Instructions** Floormations® 1/2" Surface Mounted Aluminum Frame