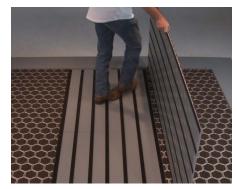

**12** Apply uniform pressure to the adhesive. Allow 24 hours for adhesive to dry before removing panels.

13 If the building is still under construction, cover the system with plywood sheathing.

**14** Care & Maintenance: Use a vacuum **15** To remove module for cleaning, to clean debris from the surface of the insert the lift key tool into the drain unit. A hot water extraction machine can also be used to remove more difficult, lodged debris.