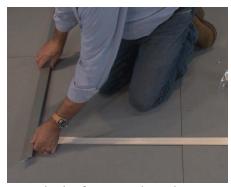

**4** Apply the frame to the subtrate.

**5** Make sure the frame is square and the miters butt properly.

**6** Firmly press down on the entire length of the frame to activate the tape.

**Installation Instructions** Floormations® 1/2" Surface Mounted Aluminum Frame