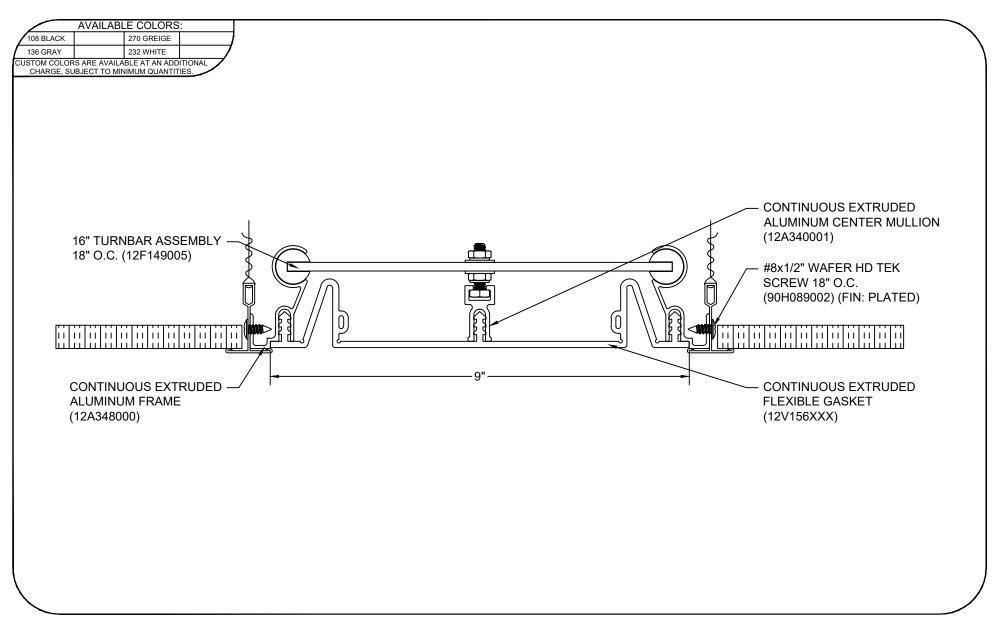

## Model: FCF-900



## Construction Specialties <a href="https://www.c-sgroup.com">www.c-sgroup.com</a>

Phone: (888) 895-8955 / Fax: (905) 274-6241

6696 Route 405 Highway, Muncy, PA 17756 Phone: (800) 233-8493 / Fax: (570) 546-8022



This document is the property of Construction Specialties, Inc. and contains confidential proprietary information that is not to be disclosed to third parties and is not to be used without approval in writing from Construction Specialties, Inc.

**DISCLAIMER:** 

| PROJECT:  | SCALE: 1:2 |
|-----------|------------|
| CUSTOMER: | DATE:      |
| LOCATION: | JOB NO.:   |
| DRAWN BY: | SHEET NO.: |