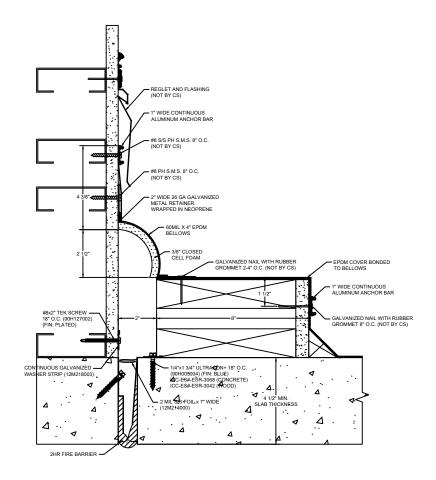

## Model: BRJW-100 WC W/ FB

| Construction Specialties<br>www.c-sgroup.com<br>6696 Route 405 Highway, Muncy, PA 17756<br>Phone: (800) 233-8493 / Fax: (570) 546-8022<br>895 Lakefront Promenade, Mississauga, Ontario L5E 2C2 Canada<br>Phone: (888) 895-8955 / Fax: (905) 274-6241 | © Copyright 2018 Construction Specialties, Inc. | PROJECT:  | SCALE: NTS |
|-------------------------------------------------------------------------------------------------------------------------------------------------------------------------------------------------------------------------------------------------------|-------------------------------------------------|-----------|------------|
|                                                                                                                                                                                                                                                       |                                                 |           | DATE:      |
|                                                                                                                                                                                                                                                       |                                                 | LOCATION: | JOB NO.:   |
|                                                                                                                                                                                                                                                       |                                                 | DRAWN BY: | SHEET NO.: |