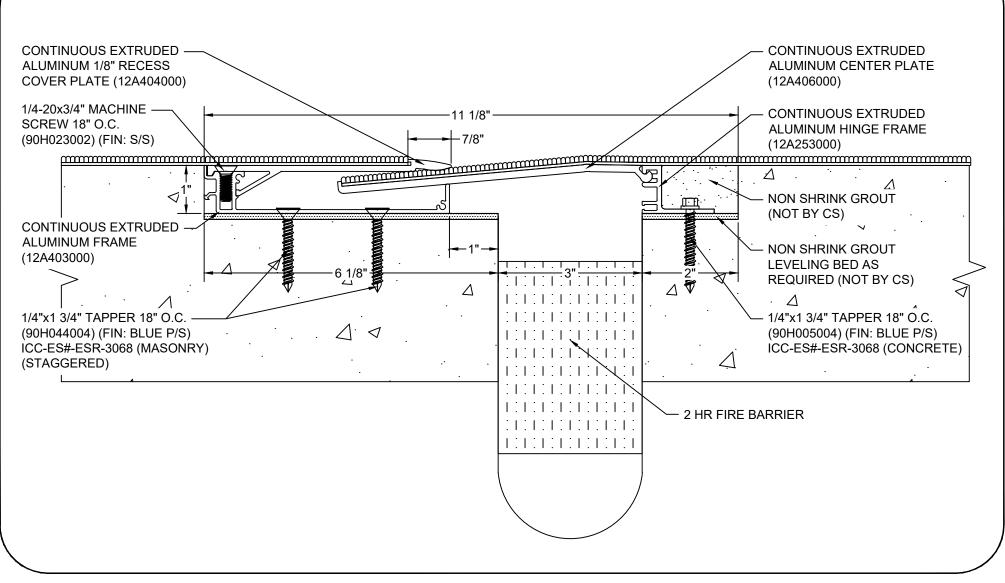

## Model: FYW-300 W/ FB

| Construction Specialties<br><u>www.c-sgroup.com</u><br>6696 Route 405 Highway, Muncy, PA 17756<br>Phone: (800) 233-8493 / Fax: (570) 546-8022<br>895 Lakefront Promenade, Mississauga, Ontario L5E 2C2 Canada<br>Phone: (888) 895-8955 / Fax: (905) 274-6241 | © Copyright 2018 Construction Specialties, Inc. | PROJECT:  | SCALE: NTS |
|--------------------------------------------------------------------------------------------------------------------------------------------------------------------------------------------------------------------------------------------------------------|-------------------------------------------------|-----------|------------|
|                                                                                                                                                                                                                                                              |                                                 |           | DATE:      |
|                                                                                                                                                                                                                                                              |                                                 | LOCATION: | JOB NO.:   |
|                                                                                                                                                                                                                                                              |                                                 | DRAWN BY: | SHEET NO.: |