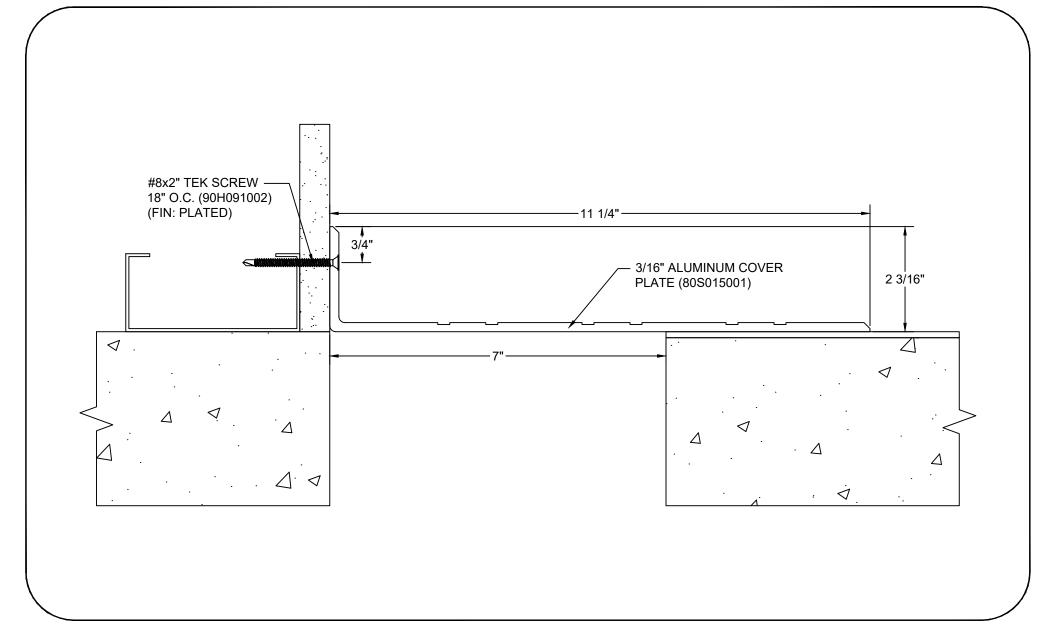

## Model: PCWS2G-700

| Construction Specialties<br><u>www.c-sgroup.com</u><br>6696 Route 405 Highway, Muncy, PA 17756<br>Phone: (800) 233-8493 / Fax: (570) 546-8022<br>895 Lakefront Promenade, Mississauga, Ontario L5E 2C2 Canada<br>Phone: (888) 895-8955 / Fax: (905) 274-6241 | © Copyright 2018 Construction Specialties, Inc. | PROJECT:  | SCALE: NTS |
|--------------------------------------------------------------------------------------------------------------------------------------------------------------------------------------------------------------------------------------------------------------|-------------------------------------------------|-----------|------------|
|