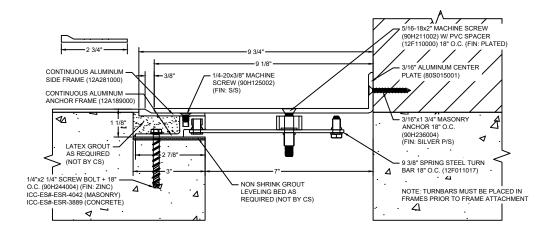

## Model: SJPFW-700

| Construction Specialties                                                                                    | © Copyright 2016 Construction Specialties, Inc. | PROJECT:  | SCALE: NTS |
|-------------------------------------------------------------------------------------------------------------|-------------------------------------------------|-----------|------------|
| 6696 Route 405 Highway, Muncy, PA 17756                                                                     |                                                 |           | DATE:      |
| Phone: (800) 233-8493 / Fax: (570) 546-8022                                                                 |                                                 |           | JOB NO.:   |
| 895 Lakefront Promenade, Mi