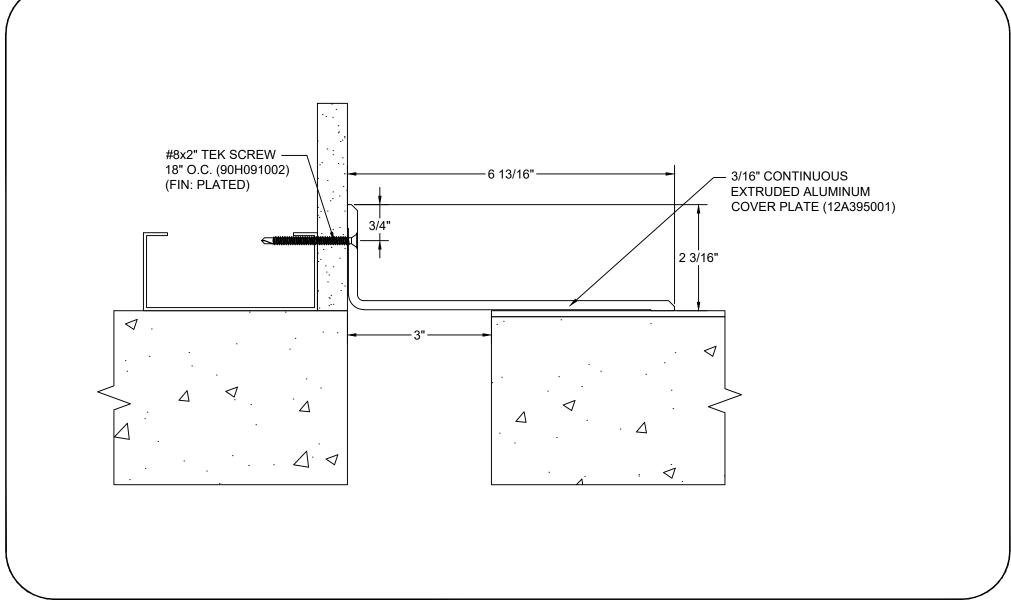

## Model: PCW2G-300

| Construction Specialties<br>www.c-sgroup.com<br>6696 Route 405 Highway, Muncy, PA 17756<br>Phone: (800) 233-8493 / Fax: (570) 546-8022<br>895 Lakefront Promenade, Mississauga, Ontario L5E 2C2 Canada<br>Phone: (888) 895-8955 / Fax: (905) 274-6241 | © Copyright 2018 Construction Specialties, Inc. | PROJECT:  | SCALE: NTS |
|-------------------------------------------------------------------------------------------------------------------------------------------------------------------------------------------------------------------------------------------------------|-------------------------------------------------|-----------|------------|
|                                                                                                                                                                                                                                                       |                                                 |           | DATE:      |
|                                                                                                                                                                                                                                                       |                                                 | LOCATION: | JOB NO.:   |
|                                                                                                                                                                                                                                                       |                                                 | DRAWN BY: | SHEET NO.: |