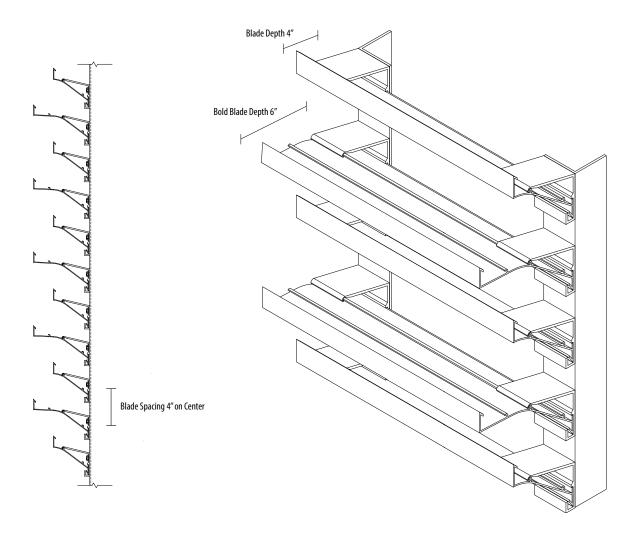

## **Product Data - Standard Construction\***

| BLADE MATERIAL         | Extruded Aluminum (Alloy 6063-T6)   |
|------------------------|-------------------------------------|
|                        |                                     |
| <b>BLADE THICKNESS</b> | 0.068"                              |
| BLADE SPACING          | 4" on Center                        |
| BLADE DEPTH            | Alternating 4" and 6"               |
| BLADE LENGTH           | Up to 20' Based on Wind Load        |
| <b>BLADE FREE AREA</b> | 65% Based on Standard Blade Spacing |
| FASTENERS              | Stainless Steel                     |
| CONSTRUCTION           | Mechanically Fastened               |
| SECURED TO SUPPORTS    | Extruded Aluminum Clip Angles       |
| SUPPORT MATERIAL       | Steel (by others)                   |