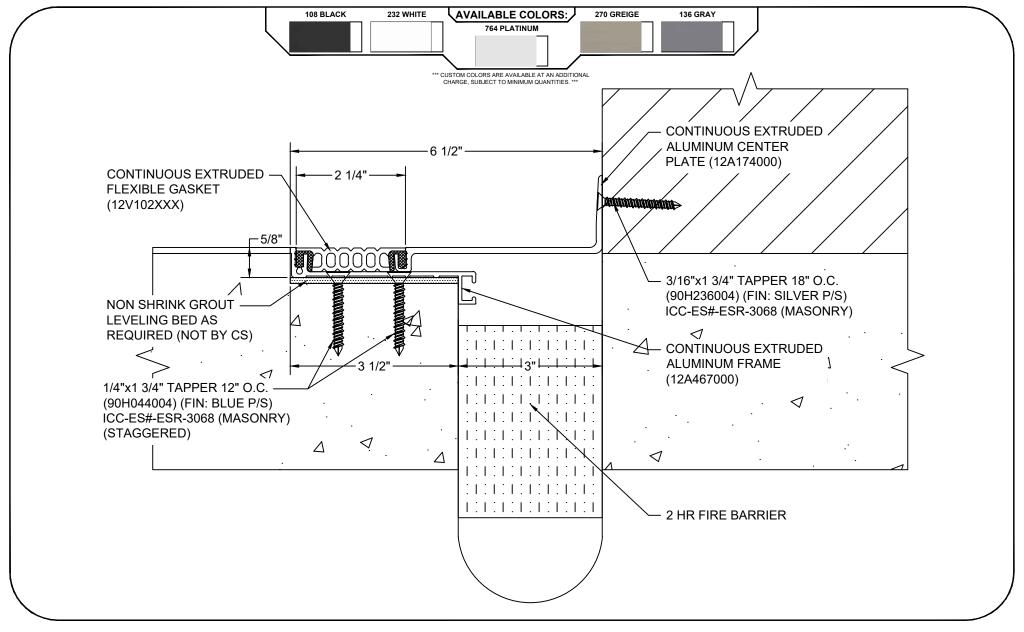

## Model: GTPW-300HD W/ FB

| Construction Specialties  www.c-sgroup.com  6696 Route 405 Highway, Muncy, PA 17756                         | © Copyright 2018 Construction Specialties, Inc. | PROJECT:  | SCALE: NTS |
|-------------------------------------------------------------------------------------------------------------|-------------------------------------------------|-----------|------------|
|                                                                                                             |                                                 |           | DATE:      |
| Phone: (800) 233-8493 / Fax: (570) 546-8022                                                                 |                                                 |           | JOB NO.:   |
| 895 Lakefront Promenade, Mississauga, Ontario L5E 2C2 Canada<br>Phone: (888) 895-8955 / Fax: (905) 274-6241 |                                                 | DRAWN BY: | SHEET NO.: |