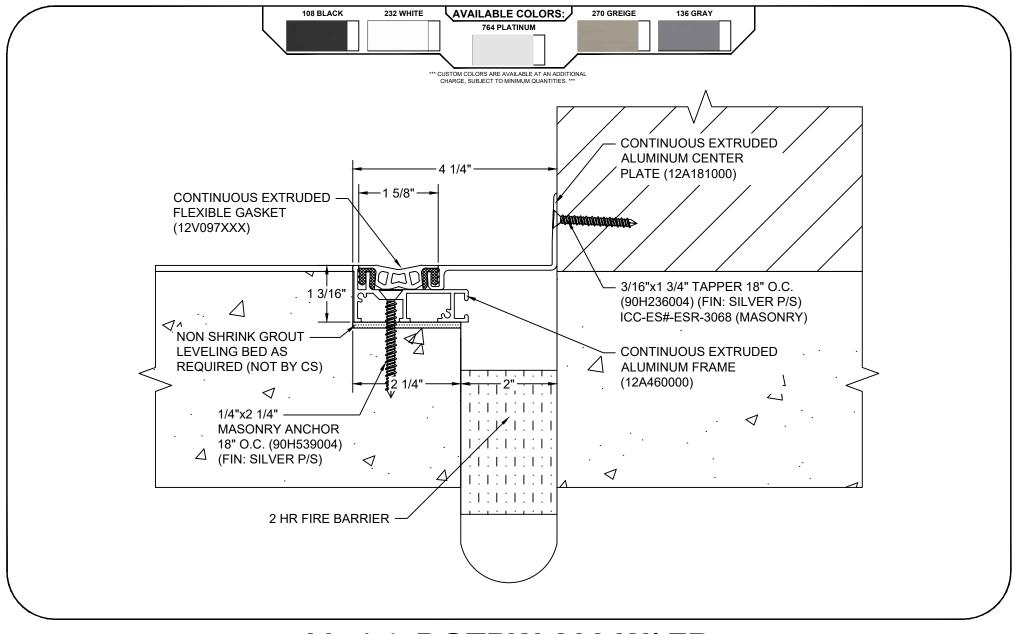

## Model: DGTPW-200 W/ FB

| Construction Specialties  www.c-sgroup.com  6696 Route 405 Highway, Muncy, PA 17756                         | © Copyright 2018 Construction Specialties, Inc. | PROJECT:  | SCALE: NTS |
|-------------------------------------------------------------------------------------------------------------|-------------------------------------------------|-----------|------------|
|                                                                                                             |                                                 |           | DATE:      |
| Phone: (800) 233-8493 / Fax: (570) 546-8022                                                                 |                                                 |           | JOB NO.:   |
| 895 Lakefront Promenade, Mississauga, Ontario L5E 2C2 Canada<br>Phone: (888) 895-8955 / Fax: (905) 274-6241 |                                                 | DRAWN BY: | SHEET NO.: |