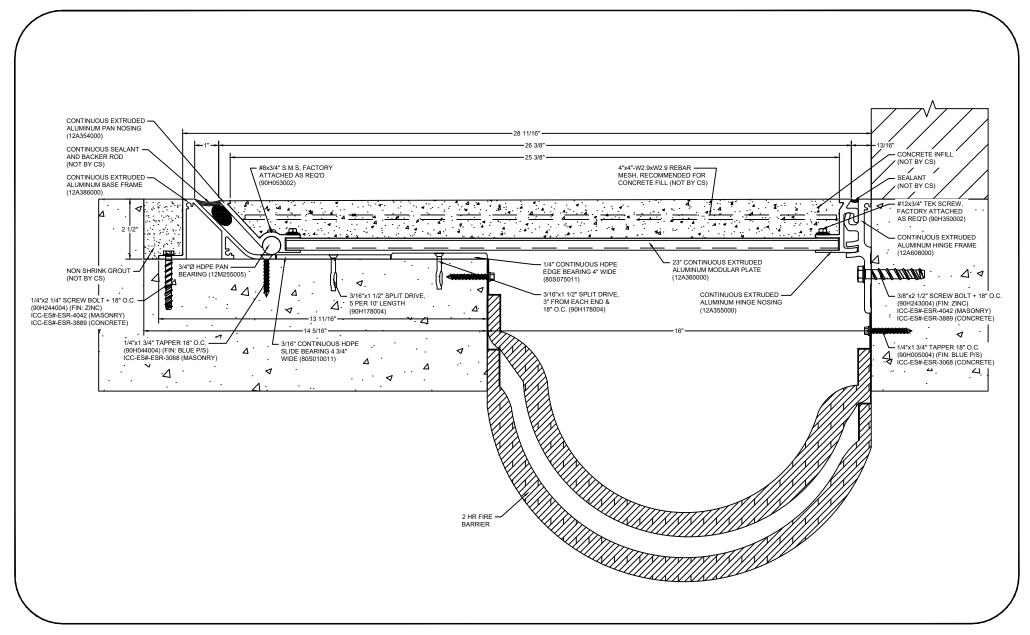

## Model: SSRW-1600 W/ FB

| Construction Specialties® PROJECT:                                                                                                                                                                 | SCALE: NTS | S |
|----------------------------------------------------------------------------------------------------------------------------------------------------------------------------------------------------|------------|---|
| www.c-sgroup.com 6696 Route 405 Highway, Muncy, PA 17756  © Copyright 2018 Construction Specialties, Inc.                                                                                          | DATE:      |   |
| Phone: (800) 233-8493 / Fax: (570) 546-8022                                                                                                                                                        | JOB NO.:   |   |
| 895 Lakefront Promenade, Mississauga, Ontario L5E 2C2 Canada Phone: (888) 895-8955 / Fax: (905) 274-6241  Cilicate Microsoft Designated in Stiffing ISSEM/46 ER data 1/14/2010 3:57 RM. Mott Owens | SHEET NO.: |   |