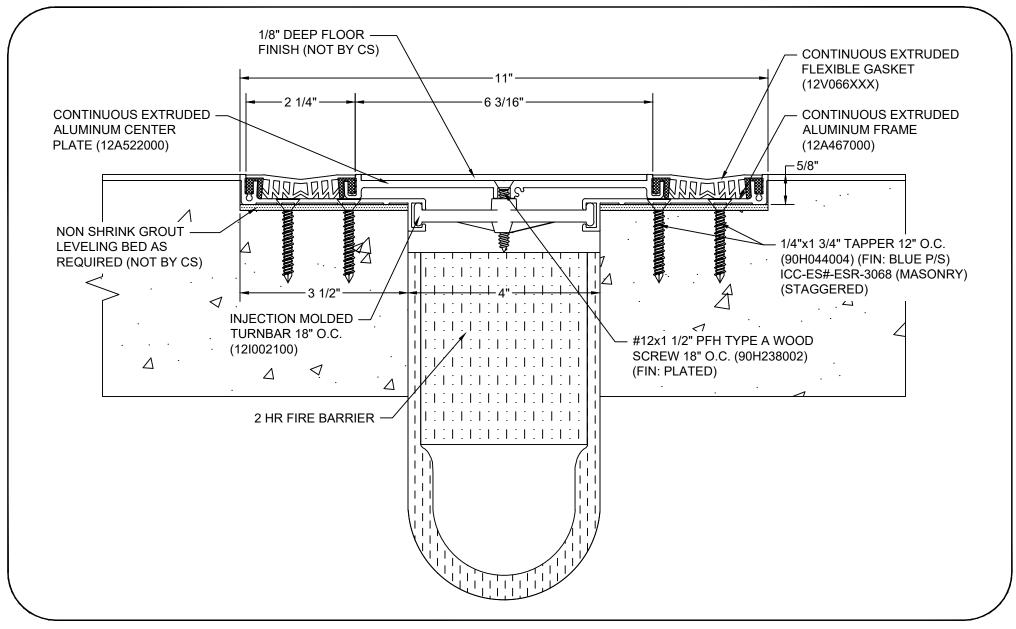

## Model: GTR-400 W/ FB

| Construction Specialties  www.c-sgroup.com  6696 Route 405 Highway, Muncy, PA 17756                         | © Copyright 2018 Construction Specialties, Inc. | PROJECT:  | SCALE: NTS |
|-------------------------------------------------------------------------------------------------------------|-------------------------------------------------|-----------|------------|
|                                                                                                             |                                                 |           | DATE:      |
| Phone: (800) 233-8493 / Fax: (570) 546-8022                                                                 |                                                 |           | JOB NO.:   |
| 895 Lakefront Promenade, Mississauga, Ontario L5E 2C2 Canada<br>Phone: (888) 895-8955 / Fax: (905) 274-6241 |                                                 | DRAWN BY: | SHEET NO.: |