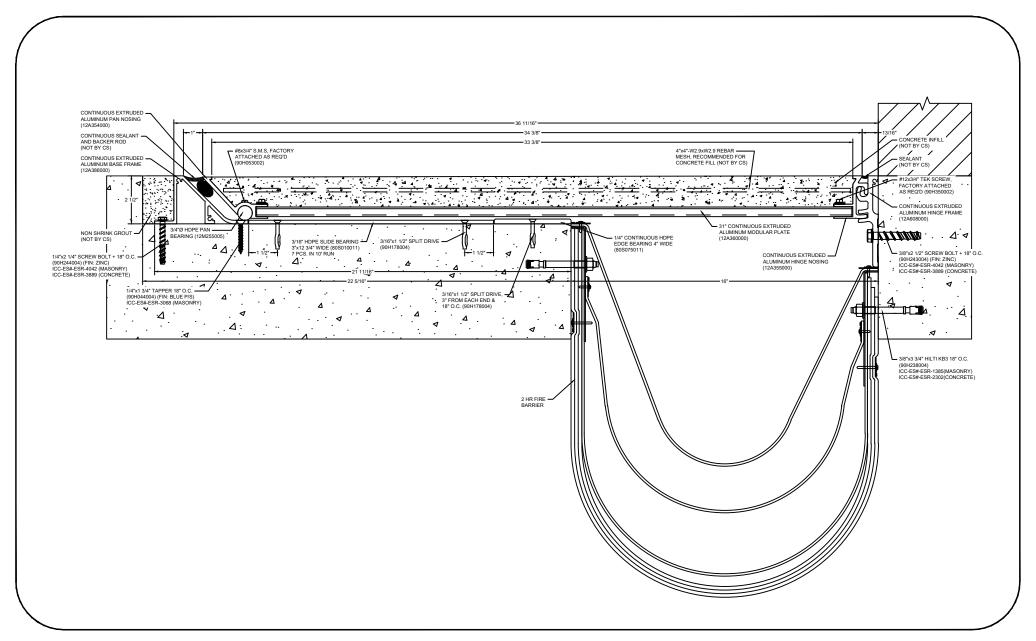

## Model: SSRW-1632 W/ FB

| Construction Specialties  www.c-sgroup.com  6696 Route 405 Highway, Muncy, PA 17756 Phone: (800) 233-8493 / Fax: (570) 546-8022 | © Copyright 2018 Construction Specialties, Inc. | PROJECT:  | SCALE: NTS |
|---------------------------------------------------------------------------------------------------------------------------------|-------------------------------------------------|-----------|------------|
|                                                                                                                                 |                                                 |           | DATE:      |
|                                                                                                                                 |                                                 | LOCATION: | JOB NO.:   |
| 895 Lakefront Promenade, Mississauga, Ontario L5E 2C2 Canada<br>Phone: (888) 895-8955 / Fax: (905) 274-6241                     |                                                 | DRAWN BY: | SHEET NO.: |