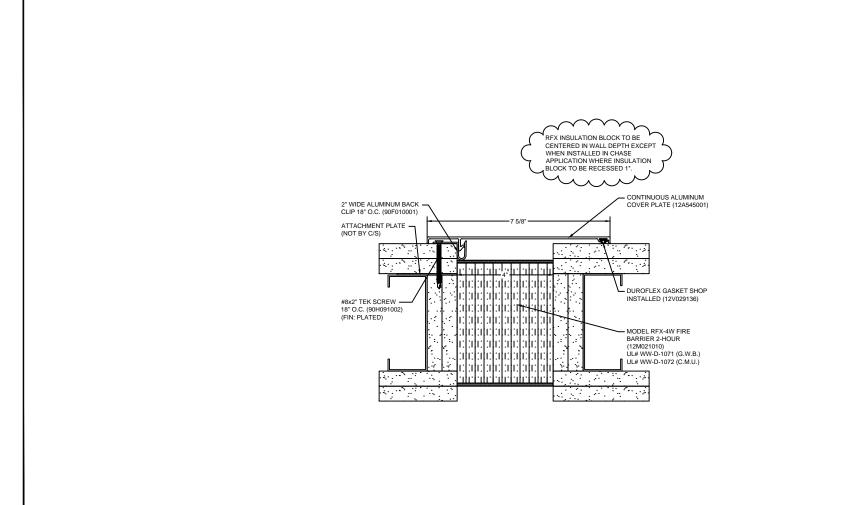

## Model: ASM-400 W/FB



## $\underset{\underline{\text{www.c-sgroup.com}}}{\text{Construction Specialties}}$

6696 Route 405 Highway, Muncy, PA 17756 Phone: (800) 233-8493 / Fax: (570) 546-8022

Phone: (888) 895-8955 / Fax: (905) 274-6241



contains confidential proprietary information that is not to be

This document is the property of Construction Specialties, Inc. and disclosed to third parties and is not to be used without approval in writing from Construction Specialties, Inc.

**DISCLAIMER:** 

| PROJECT:  | <b>SCALE</b> : 3" = 1'-0" |
|-----------|---------------------------|
| CUSTOMER: | DATE:                     |
| LOCATION: | JOB NO.:                  |
| DRAWN BY: | SHEET NO.:                |

E:\Master Files\00-Test\ASM4-GYP-FB2.dwg, 4/2/2015 3:36 PM, Matt Owens