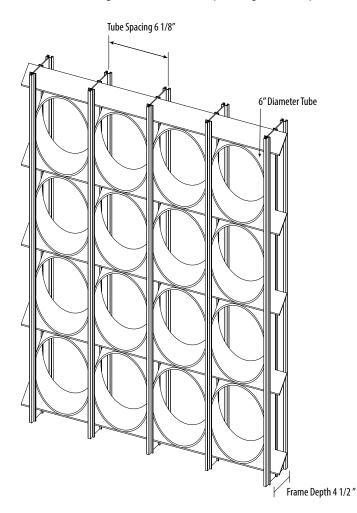

## **Product Data - Standard Construction\***

| BLADE MATERIAL      | Extruded Aluminum (Alloy 6061-T6) |
|---------------------|-----------------------------------|
| BLADETYPE           | Circular Cells                    |
| BLADE THICKNESS     | 0.125"                            |
| FRAME DEPTH         | 41/2"                             |
| TUBE DIAMETER       | 6"                                |
| TUBE ANGLE          | 0°, 30°, or 45° Slope             |
| TUBE SPACING        | 61/8" on Center                   |
| FASTENERS           | Stainless Steel                   |
| CONSTRUCTION        | Mechanically Fastened             |
| SECURED TO SUPPORTS | Extruded Aluminum Clip Angles     |
| SUPPORT MATERIAL    | Steel (by others)                 |