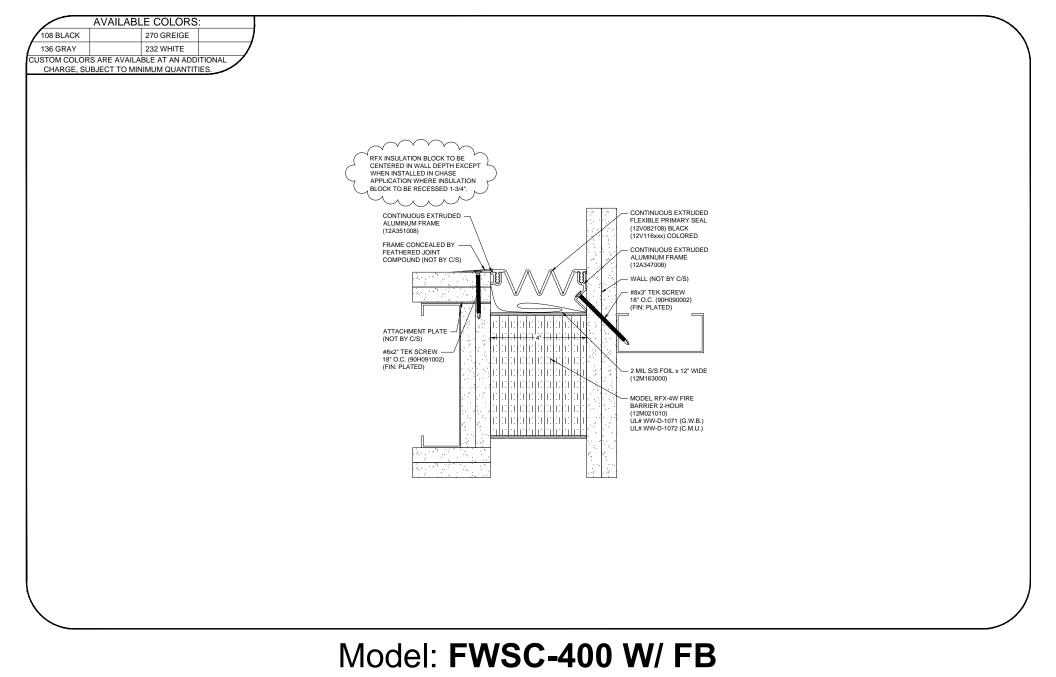

| s                                                                                                           | <b>Construction Specialties</b>                             | www.c-sgroup.com |                                                                                                                     | PROJECT:  | <b>SCALE</b> : 3" = 1'-0" |
|-------------------------------------------------------------------------------------------------------------|-------------------------------------------------------------|------------------|---------------------------------------------------------------------------------------------------------------------|-----------|---------------------------|
|