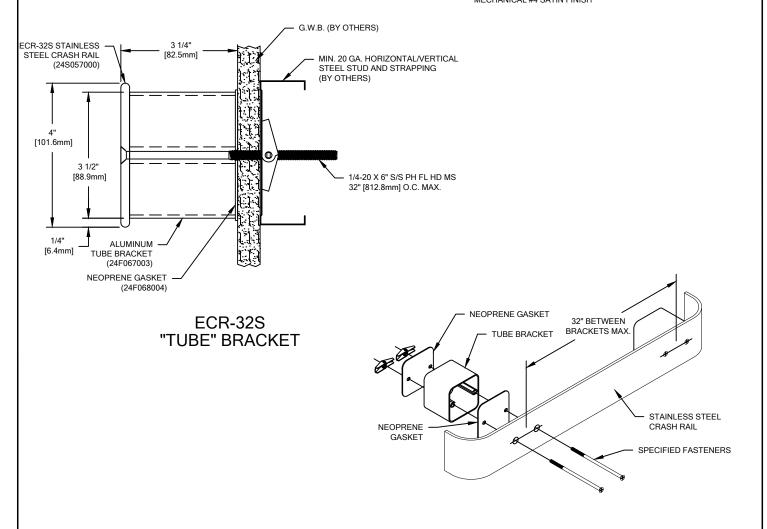

## NOTES:

- ALL RAIL TO BE SUPPLIED PREFABRICATED TO REQUIRED LENGTH. ALL CORNERS AND END CAPS TO BE FACTORY FORMED TO SUIT FIELD CONDITIONS.
- ALL UNITS TO BE PRE-DRILLED FOR ATTACH. HOLE SPACING TO BE DETERMINED BY UNIT LENGTH, SPACING NOT TO EXCEED 32" ON CENTER
- ALL MOUNTING HARDWARE TO BE SUPPLIED FOR FIELD ASSEMBLY AND INSTALLATION.
- 4. MATERIAL:

CS ECR-32S CRASH RAIL SHALL BE MANUFACTURED FROM A 4" WIDE X 1/4" THICK EXTRUSION (#304 STAINLESS STEEL), DESIGNED FOR ELASTIC DEFORMATION UNDER IMPACT WITHOUT DAMAGING THE WALL TO WHICH IT HAS BEEN MOUNTED

5. FINISH:

THE ECR-32S CRASH RAIL SHALL BE FURNISHED WITH A 120 GRIT MECHANICAL #4 SATIN FINISH

| WALL CONDITION         | SPECIFIED FASTENER                                                         | DRILL DIAMETERS |          | CS PART                |  |
|------------------------|----------------------------------------------------------------------------|-----------------|----------|------------------------|--|
|                        |                                                                            | WALL            | RETAINER | NUMBER                 |  |
| STEEL STUD/GYPSUM WALL | 1/4-20 X 6" S/S PHILLIPS FLAT HEAD MS<br>1/4-20 TOGGLE                     | 3/4"            | N/A      | 90H307002<br>90H019004 |  |
| CONCRETE/CONC. BLOCK   | 1/4-20 X 5" S/S PHILLIPS FLAT HEAD MS<br>1/4-20 X 1 1/4" 4-WAY LEAD SHIELD | 1/2"            | N/A      | 90H308002<br>90H020004 |  |
| WOOD STUD/GYPSUM WALL  | #14 X 6" PHILLIPS FLAT HEAD WOOD SCREW                                     | 3/16"           | N/A      | 90H524002              |  |