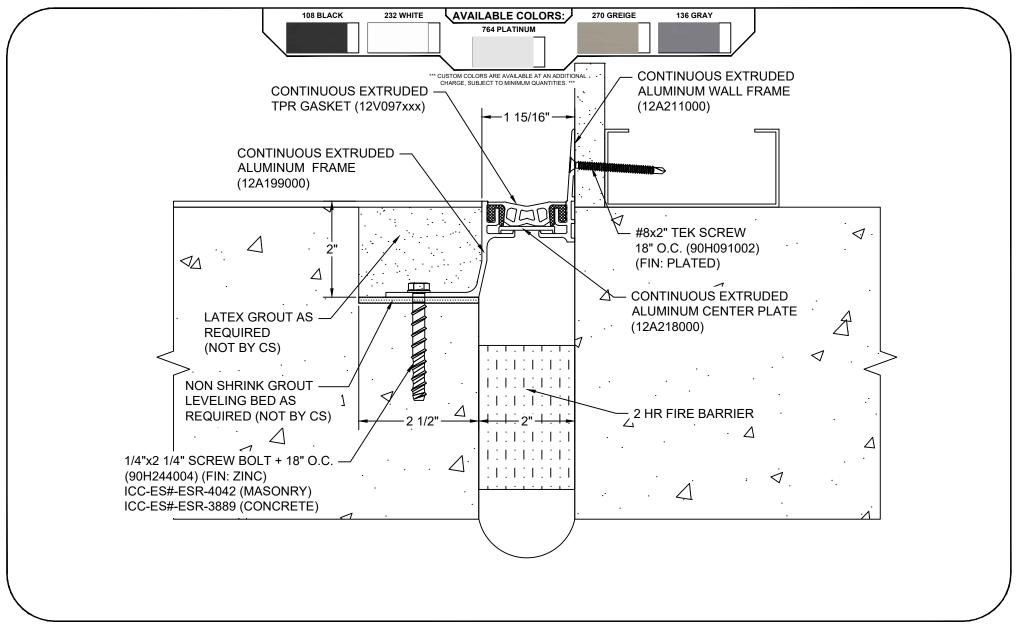

## Model: GFTW-200X2 W/ FB

| Construction Specialties  www.c-sgroup.com  6696 Route 405 Highway, Muncy, PA 17756                         | © Copyright 2018 Construction Specialties, Inc. | PROJECT:  | SCALE: NTS |
|-------------------------------------------------------------------------------------------------------------|-------------------------------------------------|-----------|------------|
|                                                                                                             |                                                 |           | DATE:      |
| Phone: (800) 233-8493 / Fax: (570) 546-8022                                                                 |                                                 | LOCATION: | JOB NO.:   |
| 895 Lakefront Promenade, Mississauga, Ontario L5E 2C2 Canada<br>Phone: (888) 895-8955 / Fax: (905) 274-6241 |                                                 | DRAWN BY: | SHEET NO.: |