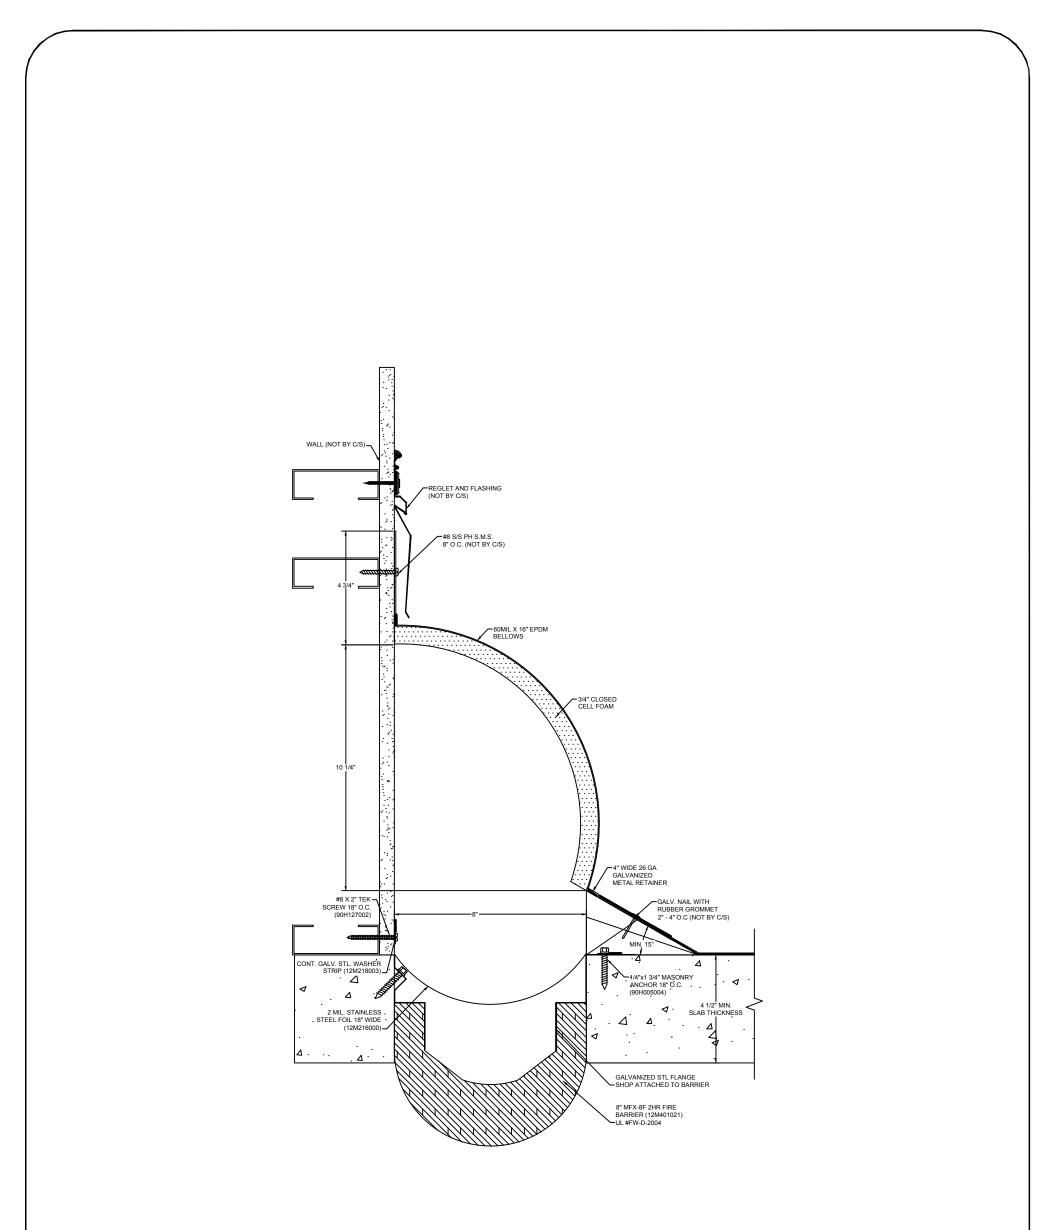

## Model: BRJW-800 EJ W/ FB

| Construction Specialties                                                                                    | DISCLAIMER:                                                                                                                         | PROJECT:  | <b>SCALE</b> : 3" = 1'-0" |
|-------------------------------------------------------------------------------------------------------------|-------------------------------------------------------------------------------------------------------------------------------------|-----------|---------------------------|
|                                                                                                             | This document is the property of Construction Specialties, Inc. and contains confidential proprietary information that is not to be | CUSTOMER: | DATE:                     |
| 6696 Route 405 Highway, Muncy, PA 17756<br>Phone: (800) 233-8493 / Fax: (570) 546-8022                      | disclosed to third parties and is not to be used without approval in writing from Construction Specialties, Inc.                    | LOCATION: | JOB NO.:                  |
| 895 Lakefront Promenade, Mississauga, Ontario L5E 2C2 Canada<br>Phone: (888) 895-8955 / Fax: (905) 274-6241 |                                                                                                                                     | DRAWN BY: | SHEET NO.:                |