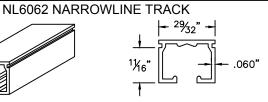

## NL6062 SURFACE MOUNTED ALUMINUM TRACK

## **Technical Data:**

- $^{29}/_{32}$ " W x  $^{11}/_{16}$ " deep
- .060" thickness
- CS carrier model:
  - CS NL1062 roller carrier
- End caps available in aluminum.

DRAWING BY: CDL

DATE: 10/5/2016