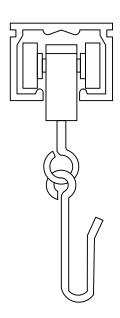

## **Technical Data:**

- $^{29}/_{32}$ " W x  $^{11}/_{16}$ " deep
- .060" thickness
- CS carrier model:
  - CS NL1062 roller carrier
- End caps available in aluminum.

DRAWING BY: CDL

DATE: 10/5/2016