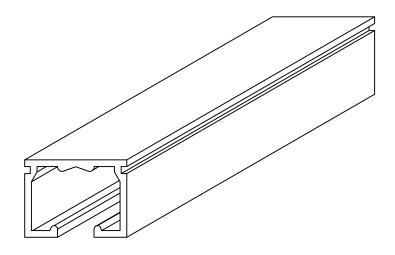

## NL6062 SURFACE MOUNTED ALUMINUM TRACK

## **Technical Data:**

- $^{29}/_{32}$ " W x  $^{11}/_{16}$ " deep
- .060" thickness
- CS carrier model:
  - CS NL1062 roller carrier
- End caps available in aluminum.

DRAWING BY: CDL

DATE: 10/5/2016